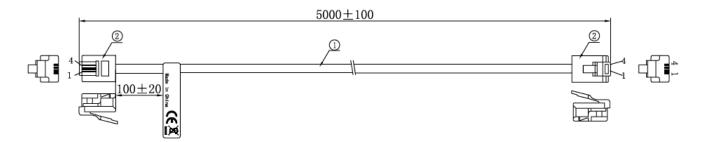

#### **Drawing**

#### **Specification**

| Connection A          | RJ10 4P4C Plug            |
|-----------------------|---------------------------|
| Connection B          | RJ10 4P4C Plug            |
| Cable Design          | Flat                      |
| Cable Length          | 5 m                       |
| Conductor Material    | Bare Copper               |
| Insulation Diameter   | 0.9 mm                    |
| Insulation Colours    | Black, Green, Red, Yellow |
| Jacket Colour         | Black                     |
| Jacket Material       | PVC                       |
| Jacket Diameter       | 2.4 x 4.8 mm              |
| Insulation Resistance | 20 MOhm                   |
| Conductor Resistance  | 5 Ohm max.                |