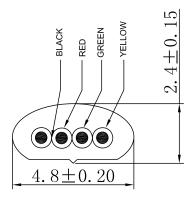

## PIN OUTS:

| P1       |        | P2       |
|----------|--------|----------|
| 1 .      | yellow | 1        |
| 2 -      | green  | 2        |
| 3        | red    | 3        |
| 3<br>4 . | black  | <i>3</i> |

#### **Specification**

| Connection A          | RJ10 4P4C Plug            |
|-----------------------|---------------------------|
| Connection B          | RJ10 4P4C Plug            |
| Cable Design          | Flat                      |
| Cable Length          | 5 m                       |
| Conductor Material    | Bare Copper               |
| Insulation Diameter   | 0.9 mm                    |
| Insulation Colours    | Black, Green, Red, Yellow |
| Jacket Colour         | Black                     |
| Jacket Material       | PVC                       |
| Jacket Diameter       | 2.4 x 4.8 mm              |
| Insulation Resistance | 20 MOhm                   |
| Conductor Resistance  | 5 Ohm max.                |