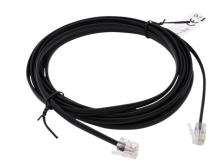

# Telephone Cable

#### **Specification**

| Connection A          | RJ10 4P4C Plug            |
|-----------------------|---------------------------|
| Connection B          | RJ10 4P4C Plug            |
| Cable Design          | Flat                      |
| Cable Length          | 5 m                       |
| Conductor Material    | Bare Copper               |
| Insulation Diameter   | 0.9 mm                    |
| Insulation Colours    | Black, Green, Red, Yellow |
| Jacket Colour         | Black                     |
| Jacket Material       | PVC                       |
| Jacket Diameter       | 2.4 x 4.8 mm              |
| Insulation Resistance | 20 MOhm                   |
| Conductor Resistance  | 5 Ohm max.                |