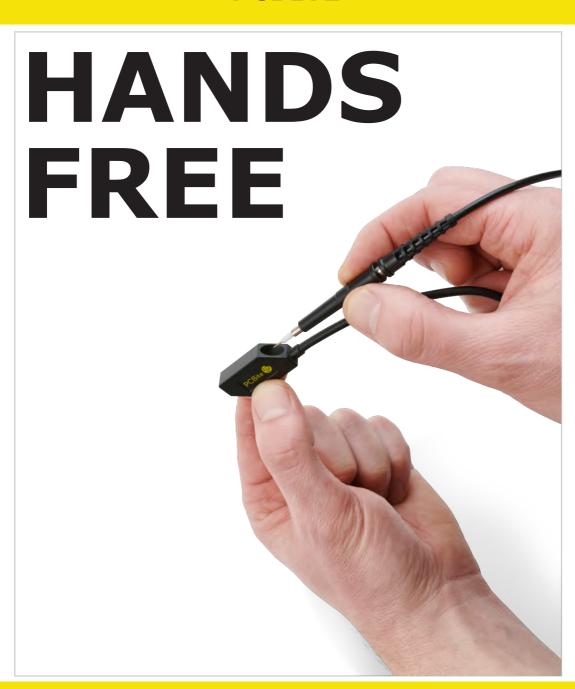

### **Key Features:**

- Handsfree measurements: Conduct precise high and low frequency measurements without holding the probe.
- Mobility: Effortlessly move your circuit board wherever needed.
- **Safety:** Securely hold your circuit board to prevent damage or short circuit.
- **Efficiency:** Streamline your workflow without tedious setups or adjustments.

#### SQ200/350/500 MHz handsfree oscilloscope probe