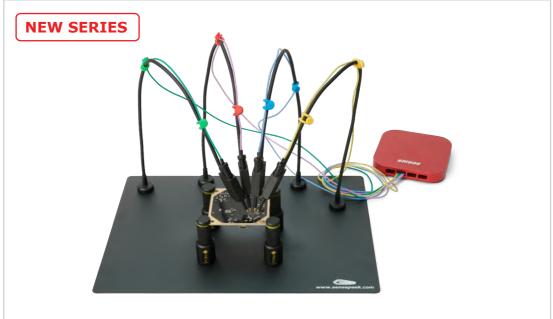

### **MIXED SIGNAL**

PCBite kit with 2x SQ200/350/500 MHz handsfree oscilloscope probes and 4x SQ10 probes

#### Article number:

6019: 2x SQ200 - 200 MHz handsfree oscilloscope probes (2x article 6014) 6027: 2x SQ350 - 350 MHz handsfree oscilloscope probes (2x article 6023) 6029: 2x SQ5050 - 500 MHz handsfree oscilloscope probes (2x article 6024)

#### Includes

1x PCBite kit with 4x SQ10 probes and test wires (article 6003)