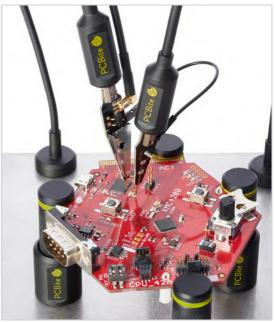

### **Introducing PCBite:**

The ultimate solution for handsfree measurements & circuit board handling

PCBite is a revolutionary system designed to transform the way you measure and handle circuit boards during development. With precise probes, powerful magnets and a stainless steel base plate, our flexible and mobile solution offers unmatched convenience.

### **Key Features:**

- Handsfree measurements: Conduct precise high and low frequency measurements without holding the probe.
- Mobility: Effortlessly move your circuit board wherever needed.
- **Safety:** Securely hold your circuit board to prevent damage or short circuit.
- **Efficiency:** Streamline your workflow without tedious setups or adjustments.