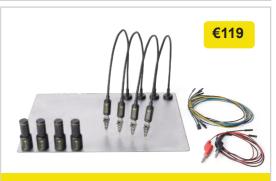

# **LOGIC ANALYZER**

PCBite kit with 4x SP10 probes and test wires

#### Article number: 4003

4x SP10 probes with test wires (1x article 4005)

- 4× PCBite PCB holders
- 1x Set of yellow insulation washers for the PCB holders
- 1x Large Base plate (A4) 1x Micro fiber cloth