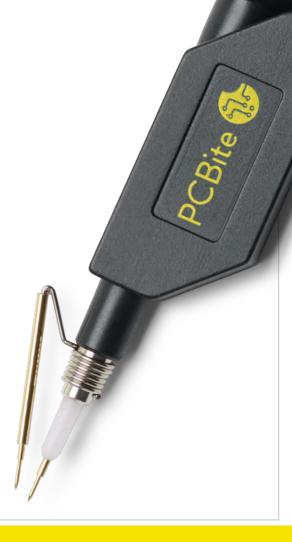

#### SQ200/350/500 MHz handsfree oscilloscope probe

#### Article number:

6014: 1x SQ200 - 200 MHz probe with spring tipped test needle **6023:** 1x SQ350 - 350 MHz probe with spring tipped test needle

6024: 1x SQ500 - 500 MHz probe with spring tipped test needle

- 1x SQ probe holder for handsfree measurement
- 1x Testhook with detachable cables (5cm & 10cm) for ground connection
- 1x Alligator cable for convenient ground connection
- 1x Standard ground spring, for handheld measurements at rated bandwidth
- 1x Unique ground spring, for handsfree measurements at rated bandwidth
- 1x Set of color coded cable holders(4 colors)
- 1x Probe tip protection
- 1x Extra test needle