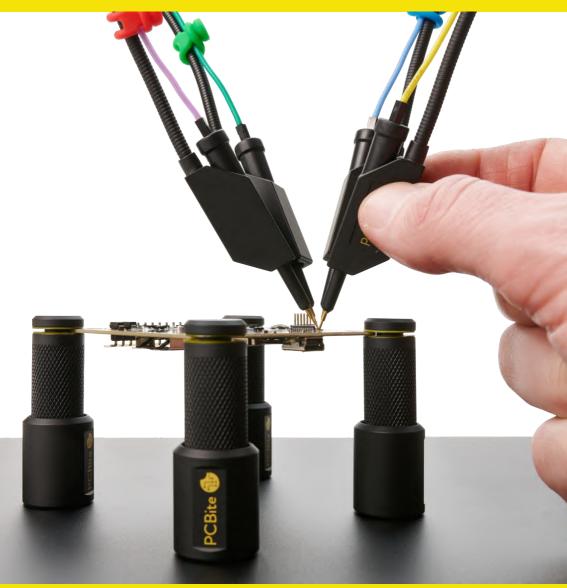

### **Introducing PCBite:**

The ultimate solution for handsfree measurements & circuit board handling

PCBite is a revolutionary system designed to transform the way you measure and handle circuit boards during development. With precise probes, powerful magnets and a stainless steel base plate, our flexible and mobile solution offers unmatched convenience.

### **Key Features:**

- Handsfree measurements: Conduct precise high and low frequency measurements without holding the probe.
- Mobility: Effortlessly move your circuit board wherever needed.
- **Safety:** Securely hold your circuit board to prevent damage or short circuit.
- **Efficiency:** Streamline your workflow without tedious setups or adjustments.