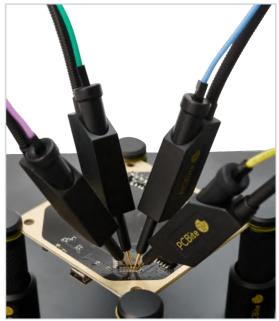

### **Introducing PCBite:**

The ultimate solution for handsfree measurements & circuit board handling

PCBite is a revolutionary system designed to transform the way you measure and handle circuit boards during development. With precise probes, powerful magnets and a stainless steel base plate, our flexible and mobile solution offers unmatched convenience.

### **Key Features:**

- Handsfree measurements: Conduct precise high and low frequency measurements without holding the probe.
- Mobility: Effortlessly move your circuit board wherever needed.
- **Safety:** Securely hold your circuit board to prevent damage or short circuit.
- **Efficiency:** Streamline your workflow without tedious setups or adjustments.