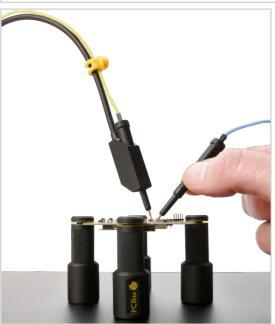

#### PCBite Magnifier 3x

#### Article number: 4020

PCBite Magnifier enlarges your target and makes it easier to see during soldering, inspection and measurements. Especially useful when placing PCBite hands free probes on fine pitch SMD components during measurements.

3x magnification edgeless lens for increased visibility of the work surface and AR coating (anti-reflection) to reduce reflections from nearby light sources.

Optimized design, magnification and focal point for use together with the PCB holders and baseplates included in all PCBite kits. Can also be used handheld but not standalone without a metal surface as base.