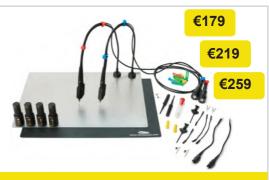

# **OSCILLOSCOPE**

200MHz

350MHz

500MHz

PCBite kit with 2x SQ200/350/500 MHz handsfree oscilloscope probes

#### Article number:

6016: 2x SQ200 - 200 MHz handsfree oscilloscope probes (2x article 6014)

6025: 2x SQ350 - 350 MHz handsfree oscilloscope probes (2x article 6023)

6026: 2x SQ500 - 500 MHz handsfree oscilloscope probes (2x article 6024)

#### Includes:

4× PCBite PCB holders

1x Set of yellow insulation washers for the PCB holders

1x Large Base plate (A4)

1x Insulation cover for the base plate (A4) (article 4017)

1x Micro fiber cloth