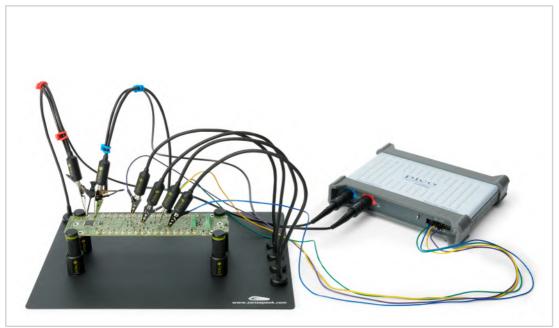

# **OSCILLOSCOPE**

200MHz

350MHz

500MHz

PCBite kit with 2x SQ200/350/500 MHz handsfree oscilloscope probes

#### Article number:

6016: 2x SQ200 - 200 MHz handsfree oscilloscope probes (2x article 6014)

6025: 2x SQ350 - 350 MHz handsfree oscilloscope probes (2x article 6023)

6026: 2x SQ500 - 500 MHz handsfree oscilloscope probes (2x article 6024)

#### Includes:

4× PCBite PCB holders

1x Set of yellow insulation washers for the PCB holders

1x Large Base plate (A4)

1x Insulation cover for the base plate (A4) (article 4017)

1x Micro fiber cloth