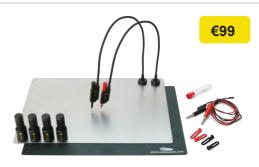

# **MULTIMETER**

PCBite kit with 2x SQ10 probes for DMM

#### Article number: 6012

- 2x SQ10 probes for DMM (1x article 6011)
- 4× PCBite PCB holders 1x Set of yellow insulation washers for the PCB holders
- 1x Large Base plate (A4) 1x Insulation cover for the base plate (A4) (article 4017) 1x Micro fiber cloth