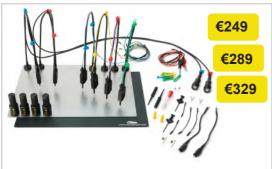

# **OSCILLOSCOPE**

200MHz

350MHz

500MHz

PCBite kit with 2x SQ200/350/500 MHz handsfree oscilloscope probes

#### Article number:

6016: 2x SQ200 - 200 MHz handsfree oscilloscope probes (2x article 6014)

6025: 2x SQ350 - 350 MHz handsfree oscilloscope probes (2x article 6023)

6026: 2x SQ500 - 500 MHz handsfree oscilloscope probes (2x article 6024)

#### Includes:

4× PCBite PCB holders

1x Set of yellow insulation washers for the PCB holders

1x Large Base plate (A4)

1x Insulation cover for the base plate (A4) (article 4017)

1x Micro fiber cloth