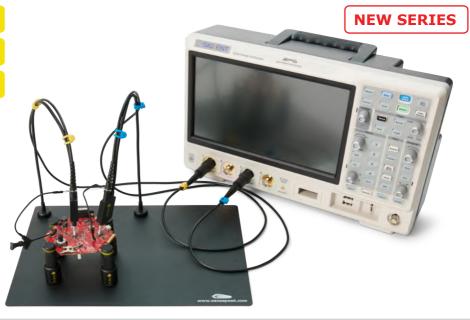

# **OSCILLOSCOPE**

200MHz

350MHz

500MHz

PCBite kit with 2x SQ200/350/500 MHz handsfree oscilloscope probes

#### Article number:

6016: 2x SQ200 - 200 MHz handsfree oscilloscope probes (2x article 6014)

6025: 2x SQ350 - 350 MHz handsfree oscilloscope probes (2x article 6023)

6026: 2x SQ500 - 500 MHz handsfree oscilloscope probes (2x article 6024)

#### Includes:

4× PCBite PCB holders

1x Set of yellow insulation washers for the PCB holders

1x Large Base plate (A4)

1x Insulation cover for the base plate (A4) (article 4017)

1x Micro fiber cloth