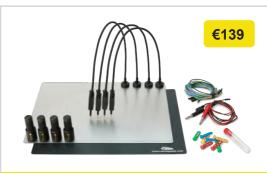

# LOGIC ANALYZER

PCBite kit with 4x SQ10 probes and test wires

#### Article number: 6003

4x SQ10 probes and pin tipped test needles (1x article 6005)

- 4× PCBite PCB holders 1x Set of yellow insulation washers for the PCB holders
- 1x Large Base plate (A4)
- 1x Insulation cover for the base plate (A4) (article 4017) 1x Micro fiber cloth