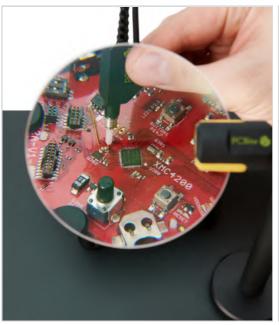

#### PCBite Magnifier 3x

#### Article number: 4020

PCBite Magnifier enlarges your target and makes it easier to see during soldering, inspection and measurements. Especially useful when placing PCBite hands free probes on fine pitch SMD components during measurements.

3x magnification edgeless lens for increased visibility of the work surface and AR coating (anti-reflection) to reduce reflections from nearby light sources.

Optimized design, magnification and focal point for use together with the PCB holders and baseplates included in all PCBite kits. Can also be used handheld but not standalone without a metal surface as base.