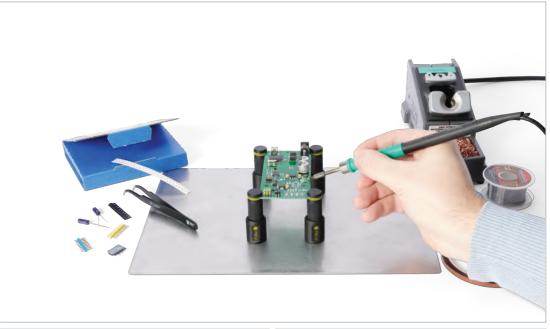

# **SOLDERING & INSPECTION**

PCBite kit Small (A5) or Large (A4)

#### Article number:

**4002:** 1x Small Base plate 148x210mm (DIN A5) **4007:** 1x Large Base plate 210x297mm (DIN A4)

#### Includes

4× PCBite holder

1x Set of yellow insulation washers

1x Micro fiber cloth