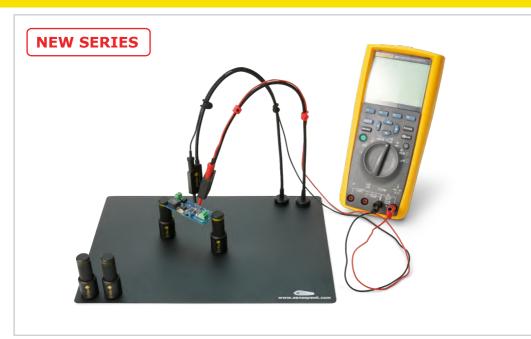

# **MULTIMETER**

PCBite kit with 2x SQ10 probes for DMM

#### Article number: 6012

- 2x SQ10 probes for DMM (1x article 6011)
- 4× PCBite PCB holders 1x Set of yellow insulation washers for the PCB holders
- 1x Large Base plate (A4) 1x Insulation cover for the base plate (A4) (article 4017) 1x Micro fiber cloth