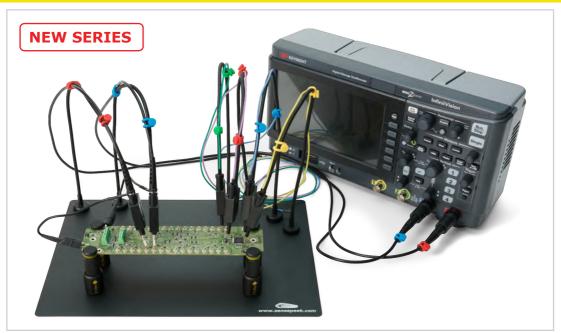

# **OSCILLOSCOPE**

200MHz

350MHz

500MHz

PCBite kit with 2x SQ200/350/500 MHz handsfree oscilloscope probes

#### Article number:

6016: 2x SQ200 - 200 MHz handsfree oscilloscope probes (2x article 6014)

6025: 2x SQ350 - 350 MHz handsfree oscilloscope probes (2x article 6023)

6026: 2x SQ500 - 500 MHz handsfree oscilloscope probes (2x article 6024)

#### Includes:

4× PCBite PCB holders

1x Set of yellow insulation washers for the PCB holders

1x Large Base plate (A4)

1x Insulation cover for the base plate (A4) (article 4017)

1x Micro fiber cloth