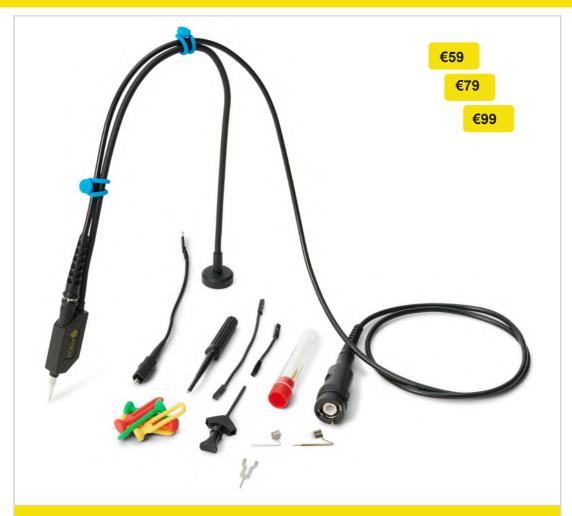

#### Article number:

6014: 1x SQ200 - 200 MHz probe with spring tipped test needle **6023:** 1x SQ350 - 350 MHz probe with spring tipped test needle

6024: 1x SQ500 - 500 MHz probe with spring tipped test needle

- 1x SQ probe holder for handsfree measurement
- 1x Testhook with detachable cables (5cm & 10cm) for ground connection
- 1x Alligator cable for convenient ground connection
- 1x Standard ground spring, for handheld measurements at rated bandwidth
- 1x Unique ground spring, for handsfree measurements at rated bandwidth
- 1x Set of color coded cable holders(4 colors)
- 1x Probe tip protection
- 1x Extra test needle