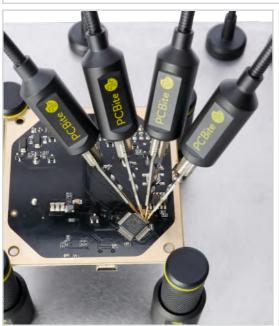

### **Introducing PCBite:**

The ultimate solution for handsfree measurements & circuit board handling

PCBite is a revolutionary system designed to transform the way you measure and handle circuit boards during development. With precise probes, powerful magnets and a stainless steel base plate, our flexible and mobile solution offers unmatched convenience.

### **Key Features:**

- Handsfree measurements: Conduct precise high and low frequency measurements without holding the probe.
- Mobility: Effortlessly move your circuit board wherever needed.
- **Safety:** Securely hold your circuit board to prevent damage or short circuit.
- **Efficiency:** Streamline your workflow without tedious setups or adjustments.

#### Article number: 4020

PCBite Magnifier enlarges your target and makes it easier to see during soldering, inspection and measurements. Especially useful when placing PCBite hands free probes on fine pitch SMD components during measurements.