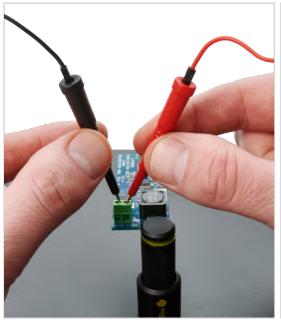

### **Introducing PCBite:**

The ultimate solution for handsfree measurements & circuit board handling

PCBite is a revolutionary system designed to transform the way you measure and handle circuit boards during development. With precise probes, powerful magnets and a stainless steel base plate, our flexible and mobile solution offers unmatched convenience.

### **Key Features:**

- Handsfree measurements: Conduct precise high and low frequency measurements without holding the probe.
- Mobility: Effortlessly move your circuit board wherever needed.
- **Safety:** Securely hold your circuit board to prevent damage or short circuit.
- **Efficiency:** Streamline your workflow without tedious setups or adjustments.