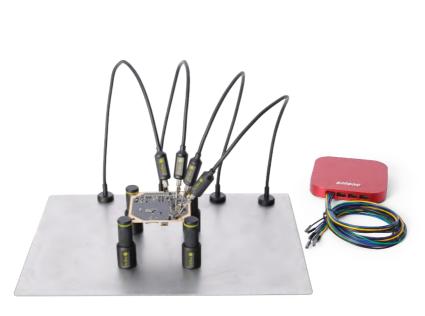

### **Introducing PCBite:**

The ultimate solution for handsfree measurements & circuit board handling

PCBite is a revolutionary system designed to transform the way you measure and handle circuit boards during development. With precise probes, powerful magnets and a stainless steel base plate, our flexible and mobile solution offers unmatched convenience.

### **Key Features:**

- Handsfree measurements: Conduct precise high and low frequency measurements without holding the probe.
- Mobility: Effortlessly move your circuit board wherever needed.
- **Safety:** Securely hold your circuit board to prevent damage or short circuit.
- **Efficiency:** Streamline your workflow without tedious setups or adjustments.