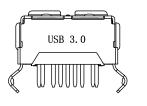

## USB Connector

# nd cameras

| Current Rating                  | 1.5 A max. per Pin |  |
|---------------------------------|--------------------|--|
| Dielectric Withstanding Voltage | 100 VAC            |  |
| Contact Resistance              | 30 mOhm Max.       |  |
| Insulation Resistance           | 100 MOhm min.      |  |
| Temperature Range               | -40 85 °C          |  |
| USB Connector Type              | USB-A              |  |
| USB Standard                    | USB 3.0            |  |
| Gender                          | Receptacle         |  |