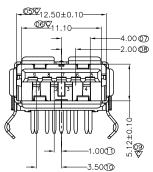

-------------------------|--------------------|--|
| Dielectric Withstanding Voltage | 100 VAC            |  |
| Contact Resistance              | 30 mOhm Max.       |  |
| Insulation Resistance           | 100 MOhm min.      |  |
| Temperature Range               | -40 85 °C          |  |
| USB Connector Type              | USB-A              |  |
| USB Standard                    | USB 3.0            |  |
| Gender                          | Receptacle         |  |

### **Material Specification**

| Housing        | Thermoplastic   |  |
|----------------|-----------------|--|
| Terminal       | Copper Alloy    |  |
| Shell          | Stainless Steel |  |
| Contact Finish | Gold Flash      |  |
| Shell Finish   | Nickel          |  |

### Drawing



RECOMMENDED PCB LAYOUT(TOP VIEW)