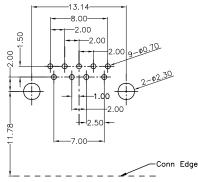

| 1.5 A max. per Pin |  |
|---------------------------------|--------------------|--|
| Dielectric Withstanding Voltage | 100 VAC            |  |
| Contact Resistance              | 30 mOhm Max.       |  |
| Insulation Resistance           | 100 MOhm min.      |  |
| Temperature Range               | -40 85 °C          |  |
| USB Connector Type              | USB-A              |  |
| USB Standard                    | USB 3.0            |  |
| Gender                          | Receptacle         |  |

### **Material Specification**

| Housing        | Thermoplastic   |  |
|----------------|-----------------|--|
| Terminal       | Copper Alloy    |  |
| Shell          | Stainless Steel |  |
| Contact Finish | Gold Flash      |  |
| Shell Finish   | Nickel          |  |

### Drawing



RECOMMENDED PCB LAYOUT(TOP VIEW)