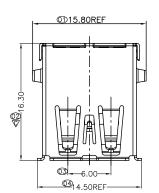

---------------------------|--------------------|--|
| Dielectric Withstanding Voltage | 100 VAC            |  |
| Contact Resistance              | 30 mOhm Max.       |  |
| Insulation Resistance           | 100 MOhm min.      |  |
| Temperature Range               | -40 85 °C          |  |
| USB Connector Type              | USB-A              |  |
| USB Standard                    | USB 3.0            |  |
| Gender                          | Receptacle         |  |

### **Material Specification**

| Housing        | Thermoplastic   |  |
|----------------|-----------------|--|
| Terminal       | Copper Alloy    |  |
| Shell          | Stainless Steel |  |
| Contact Finish | Gold Flash      |  |
| Shell Finish   | Nickel          |  |

### Drawing



RECOMMENDED PCB LAYOUT(TOP VIEW)