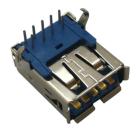

## USB Connector

#### Features

- Plug & Play capability
- Gold plated contacts

**Specification** 

• Typical applications would include smartphones, tablets, PCs and cameras

# nd cameras

| Current Rating                  | 1.5 A max. per Pin |  |
|---------------------------------|--------------------|--|
| Dielectric Withstanding Voltage | 100 VAC            |  |
| Contact Resistance              | 30 mOhm Max.       |  |
| Insulation Resistance           | 100 MOhm min.      |  |
| Temperature Range               | -40 85 °C          |  |
| USB Connector Type              | USB-A              |  |
| USB Standard                    | USB 3.0            |  |
| Gender                          | Receptacle         |  |