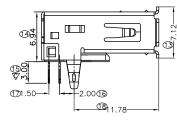

-----------------------------|--------------------|--|
| Dielectric Withstanding Voltage | 100 VAC            |  |
| Contact Resistance              | 30 mOhm Max.       |  |
| Insulation Resistance           | 100 MOhm min.      |  |
| Temperature Range               | -40 85 °C          |  |
| USB Connector Type              | USB-A              |  |
| USB Standard                    | USB 3.0            |  |
| Gender                          | Receptacle         |  |

### **Material Specification**

| Housing        | Thermoplastic   |  |
|----------------|-----------------|--|
| Terminal       | Copper Alloy    |  |
| Shell          | Stainless Steel |  |
| Contact Finish | Gold Flash      |  |
| Shell Finish   | Nickel          |  |

### Drawing



RECOMMENDED PCB LAYOUT(TOP VIEW)