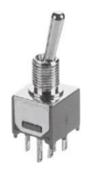

# Miniature Toggle Switch

#### **MATERIALS:**

CASE: Diallyl phthalate (DAP)(UL 94V-0). TOGGLE HANDLE: Brass, chrome plated.

BUSHING: Brass, nickel plated. HOUSING: Stainless steel.

SWITCH SUPPORT: Brass, tin plated.

TERMINAL SEAL: Epoxy.