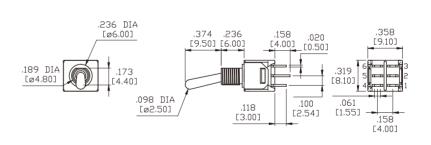

#### **BUSHING**

**THD** 

## **TERMINATION**

## PC THRU-HOLE

THK .020 [0.50]

## **ACTUATOR**