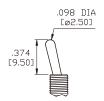

# Miniature Toggle Switch



#### **SPECIFICATIONS:**

ELECTRICAL LIFE: 30,000 make-and-break cycles at full load.

CONTACT RESISTANCE:  $20m\Omega$  max. initial @2-4VDC 100mA for both silver and gold plated contacts.

INSULATION RESISTANCE: 1,000M $\Omega$  min.

DIELECTRIC STRENGTH: 1,500V RMS @ sea level. OPERATING TEMPERATURE: -30°C to +85°C

#### **MATERIALS:**

CASE: Diallyl phthalate (DAP)(UL 94V-0). TOGGLE HANDLE: Brass, chrome plated.

BUSHING: Brass, nickel plated. HOUSING: Stainless steel.

SWITCH SUPPORT: Brass, tin plated.

TERMINAL SEAL: Epoxy.

Art. Nr.

RND 210-00469





#### **BUSHING**

**THD** 





## **TERMINATION**

## PC THRU-HOLE



THK .020 [0.50]

## **ACTUATOR**



## **HARDWARE**

#### NUT

## **LOCK WASHER**