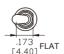

# Miniature Toggle Switch



#### **SPECIFICATIONS:**

ELECTRICAL LIFE: 30,000 make-and-break cycles at full load.

CONTACT RESISTANCE:  $20m\Omega$  max. initial @2-4VDC 100mA for both silver and gold plated contacts.

INSULATION RESISTANCE: 1,000M $\Omega$  min.

DIELECTRIC STRENGTH: 1,500V RMS @ sea level. OPERATING TEMPERATURE: -30°C to +85°C

#### **MATERIALS:**

CASE: Diallyl phthalate (DAP)(UL 94V-0). TOGGLE HANDLE: Brass, chrome plated.

BUSHING: Brass, nickel plated. HOUSING: Stainless steel.

SWITCH SUPPORT: Brass, tin plated.

TERMINAL SEAL: Epoxy.

Art. Nr.

RND 210-00469





#### **BUSHING**

**THD** 





## **TERMINATION**

## PC THRU-HOLE



THK .020 [0.50]

## **ACTUATOR**



## **HARDWARE**

#### NUT

## **LOCK WASHER**