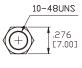

# Miniature Toggle Switch



#### **SPECIFICATIONS:**

ELECTRICAL LIFE: 30,000 make-and-break cycles at full load.

CONTACT RESISTANCE:  $20m\Omega$  max. initial @2-4VDC 100mA for both silver and gold plated contacts.

INSULATION RESISTANCE: 1,000M $\Omega$  min.

DIELECTRIC STRENGTH: 1,500V RMS @ sea level. OPERATING TEMPERATURE: -30°C to +85°C

#### **MATERIALS:**

CASE: Diallyl phthalate (DAP)(UL 94V-0). TOGGLE HANDLE: Brass, chrome plated.

BUSHING: Brass, nickel plated. HOUSING: Stainless steel.

SWITCH SUPPORT: Brass, tin plated.

TERMINAL SEAL: Epoxy.

Art. Nr.

RND 210-00469





#### **BUSHING**

**THD** 





## **TERMINATION**

## PC THRU-HOLE



THK .020 [0.50]

## **ACTUATOR**



## **HARDWARE**

#### NUT

## **LOCK WASHER**