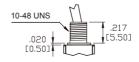

# Miniature Toggle Switch



#### **SPECIFICATIONS:**

ELECTRICAL LIFE: 30,000 make-and-break cycles at full load.

CONTACT RESISTANCE:  $20m\Omega$  max. initial @2-4VDC 100mA for both silver and gold plated contacts.

INSULATION RESISTANCE: 1,000M $\Omega$  min.

DIELECTRIC STRENGTH: 1,500V RMS @ sea level. OPERATING TEMPERATURE: -30°C to +85°C

#### **MATERIALS:**

CASE: Diallyl phthalate (DAP)(UL 94V-0). TOGGLE HANDLE: Brass, chrome plated.

BUSHING: Brass, nickel plated. HOUSING: Stainless steel.

SWITCH SUPPORT: Brass, tin plated.

TERMINAL SEAL: Epoxy.

Art. Nr.

RND 210-00469





#### **BUSHING**

**THD** 





## **TERMINATION**

## PC THRU-HOLE



THK .020 [0.50]

## **ACTUATOR**



## **HARDWARE**

#### NUT

## **LOCK WASHER**