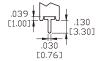

# Miniature Toggle Switch



#### **SPECIFICATIONS:**

ELECTRICAL LIFE: 30,000 make-and-break cycles at full load.

CONTACT RESISTANCE:  $20m\Omega$  max. initial @2-4VDC 100mA for both silver and gold plated contacts.

INSULATION RESISTANCE: 1,000M $\Omega$  min.

DIELECTRIC STRENGTH: 1,500V RMS @ sea level. OPERATING TEMPERATURE: -30°C to +85°C

#### **MATERIALS:**

CASE: Diallyl phthalate (DAP)(UL 94V-0). TOGGLE HANDLE: Brass, chrome plated.

BUSHING: Brass, nickel plated. HOUSING: Stainless steel.

SWITCH SUPPORT: Brass, tin plated.

TERMINAL SEAL: Epoxy.

Art. Nr.

RND 210-00469





#### **BUSHING**

**THD** 





## **TERMINATION**

## PC THRU-HOLE



THK .020 [0.50]

## **ACTUATOR**



## **HARDWARE**

#### NUT

## **LOCK WASHER**