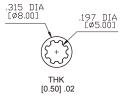

# Miniature Toggle Switch



#### **SPECIFICATIONS:**

ELECTRICAL LIFE: 30,000 make-and-break cycles at full load.

CONTACT RESISTANCE:  $20m\Omega$  max. initial @2-4VDC 100mA for both silver and gold plated contacts.

INSULATION RESISTANCE: 1,000M $\Omega$  min.

DIELECTRIC STRENGTH: 1,500V RMS @ sea level. OPERATING TEMPERATURE: -30°C to +85°C

#### **MATERIALS:**

CASE: Diallyl phthalate (DAP)(UL 94V-0). TOGGLE HANDLE: Brass, chrome plated.

BUSHING: Brass, nickel plated. HOUSING: Stainless steel.

SWITCH SUPPORT: Brass, tin plated.

TERMINAL SEAL: Epoxy.

Art. Nr.

RND 210-00469





#### **BUSHING**

**THD** 





## **TERMINATION**

## PC THRU-HOLE



THK .020 [0.50]

## **ACTUATOR**



## **HARDWARE**

#### NUT

## **LOCK WASHER**