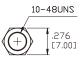

# Miniature Toggle Switch



#### **SPECIFICATIONS:**

ELECTRICAL LIFE: 30,000 make-and-break cycles at full load.

CONTACT RESISTANCE:  $20m\Omega$  max. initial @2-4VDC 100mA for both silver and gold plated contacts.

INSULATION RESISTANCE: 1,000M $\Omega$  min.

DIELECTRIC STRENGTH: 1,500V RMS @ sea level. OPERATING TEMPERATURE: -30°C to +85°C

#### **MATERIALS:**

CASE: Diallyl phthalate (DAP)(UL 94V-0). TOGGLE HANDLE: Brass, chrome plated.

BUSHING: Brass, nickel plated. HOUSING: Stainless steel.

SWITCH SUPPORT: Brass, tin plated.

TERMINAL SEAL: Epoxy.

Art. Nr. RND 210-00471





#### **BUSHING**

**THD** 





## **TERMINATION**

## PC THRU-HOLE



THK .020 [0.50]

## **ACTUATOR**



## **HARDWARE**

#### NUT

## **LOCK WASHER**