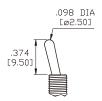

# Miniature Toggle Switch



#### **SPECIFICATIONS:**

ELECTRICAL LIFE: 30,000 make-and-break cycles at full load.

CONTACT RESISTANCE:  $20m\Omega$  max. initial @2-4VDC 100mA for both silver and gold plated contacts.

INSULATION RESISTANCE: 1,000M $\Omega$  min.

DIELECTRIC STRENGTH: 1,500V RMS @ sea level. OPERATING TEMPERATURE: -30°C to +85°C

#### **MATERIALS:**

CASE: Diallyl phthalate (DAP)(UL 94V-0). TOGGLE HANDLE: Brass, chrome plated.

BUSHING: Brass, nickel plated. HOUSING: Stainless steel.

SWITCH SUPPORT: Brass, tin plated.

TERMINAL SEAL: Epoxy.

Art. Nr. RND 210-00471





#### **BUSHING**

**THD** 





## **TERMINATION**

## PC THRU-HOLE



THK .020 [0.50]

## **ACTUATOR**



## **HARDWARE**

#### NUT

## **LOCK WASHER**