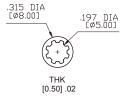

# Miniature Toggle Switch



#### **SPECIFICATIONS:**

ELECTRICAL LIFE: 30,000 make-and-break cycles at full load.

CONTACT RESISTANCE:  $20m\Omega$  max. initial @2-4VDC 100mA for both silver and gold plated contacts.

INSULATION RESISTANCE: 1,000M $\Omega$  min.

DIELECTRIC STRENGTH: 1,500V RMS @ sea level. OPERATING TEMPERATURE: -30°C to +85°C

#### **MATERIALS:**

CASE: Diallyl phthalate (DAP)(UL 94V-0). TOGGLE HANDLE: Brass, chrome plated.

BUSHING: Brass, nickel plated. HOUSING: Stainless steel.

SWITCH SUPPORT: Brass, tin plated.

TERMINAL SEAL: Epoxy.

Art. Nr. RND 210-00471





#### **BUSHING**

**THD** 





## **TERMINATION**

## PC THRU-HOLE



THK .020 [0.50]

## **ACTUATOR**



## **HARDWARE**

#### NUT

## **LOCK WASHER**