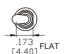

# Miniature Toggle Switch



#### **SPECIFICATIONS:**

ELECTRICAL LIFE: 30,000 make-and-break cycles at full load.

CONTACT RESISTANCE:  $20m\Omega$  max. initial @2-4VDC 100mA for both silver and gold plated contacts.

INSULATION RESISTANCE: 1,000M $\Omega$  min.

DIELECTRIC STRENGTH: 1,500V RMS @ sea level. OPERATING TEMPERATURE: -30°C to +85°C

#### **MATERIALS:**

CASE: Diallyl phthalate (DAP)(UL 94V-0). TOGGLE HANDLE: Brass, chrome plated.

BUSHING: Brass, nickel plated. HOUSING: Stainless steel.

SWITCH SUPPORT: Brass, tin plated.

TERMINAL SEAL: Epoxy.

Art. Nr. RND 210-00471





#### **BUSHING**

**THD** 





## **TERMINATION**

## PC THRU-HOLE



THK .020 [0.50]

## **ACTUATOR**



## **HARDWARE**

#### NUT

## **LOCK WASHER**