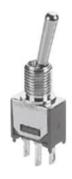

# Miniature Toggle Switch

#### **MATERIALS:**

CASE: Diallyl phthalate (DAP)(UL 94V-0). TOGGLE HANDLE: Brass, chrome plated.

BUSHING: Brass, nickel plated. HOUSING: Stainless steel.

SWITCH SUPPORT: Brass, tin plated.

TERMINAL SEAL: Epoxy.