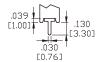

# Miniature Toggle Switch



#### **SPECIFICATIONS:**

ELECTRICAL LIFE: 30,000 make-and-break cycles at full load.

CONTACT RESISTANCE:  $20m\Omega$  max. initial @2-4VDC 100mA for both silver and gold plated contacts.

INSULATION RESISTANCE: 1,000M $\Omega$  min.

DIELECTRIC STRENGTH: 1,500V RMS @ sea level. OPERATING TEMPERATURE: -30°C to +85°C

#### **MATERIALS:**

CASE: Diallyl phthalate (DAP)(UL 94V-0). TOGGLE HANDLE: Brass, chrome plated.

BUSHING: Brass, nickel plated. HOUSING: Stainless steel.

SWITCH SUPPORT: Brass, tin plated.

TERMINAL SEAL: Epoxy.

Art. Nr. RND 210-00471





#### **BUSHING**

**THD** 





## **TERMINATION**

## PC THRU-HOLE



THK .020 [0.50]

## **ACTUATOR**



## **HARDWARE**

#### NUT

## **LOCK WASHER**