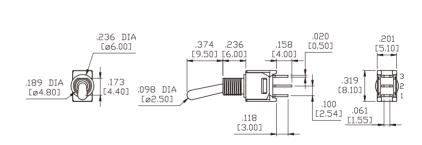

# Miniature Toggle Switch



#### **SPECIFICATIONS:**

ELECTRICAL LIFE: 30,000 make-and-break cycles at full load.

CONTACT RESISTANCE:  $20m\Omega$  max. initial @2-4VDC 100mA for both silver and gold plated contacts.

INSULATION RESISTANCE: 1,000M $\Omega$  min.

DIELECTRIC STRENGTH: 1,500V RMS @ sea level. OPERATING TEMPERATURE: -30°C to +85°C

#### **MATERIALS:**

CASE: Diallyl phthalate (DAP)(UL 94V-0). TOGGLE HANDLE: Brass, chrome plated.

BUSHING: Brass, nickel plated. HOUSING: Stainless steel.

SWITCH SUPPORT: Brass, tin plated.

TERMINAL SEAL: Epoxy.

Art. Nr. RND 210-00471





#### **BUSHING**

**THD** 





## **TERMINATION**

## PC THRU-HOLE



THK .020 [0.50]

## **ACTUATOR**



## **HARDWARE**

#### NUT

## **LOCK WASHER**