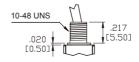

# Miniature Toggle Switch



#### **SPECIFICATIONS:**

ELECTRICAL LIFE: 30,000 make-and-break cycles at full load.

CONTACT RESISTANCE:  $20m\Omega$  max. initial @2-4VDC 100mA for both silver and gold plated contacts.

INSULATION RESISTANCE: 1,000M $\Omega$  min.

DIELECTRIC STRENGTH: 1,500V RMS @ sea level. OPERATING TEMPERATURE: -30°C to +85°C

#### **MATERIALS:**

CASE: Diallyl phthalate (DAP)(UL 94V-0). TOGGLE HANDLE: Brass, chrome plated.

BUSHING: Brass, nickel plated. HOUSING: Stainless steel.

SWITCH SUPPORT: Brass, tin plated.

TERMINAL SEAL: Epoxy.

Art. Nr. RND 210-00471





#### **BUSHING**

**THD** 





## **TERMINATION**

## PC THRU-HOLE



THK .020 [0.50]

## **ACTUATOR**



## **HARDWARE**

#### NUT

## **LOCK WASHER**