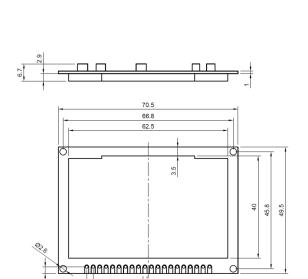

## 2.42 INCH OLED DISPLAY

COM-OLED2.42

This high quality OLED display provides a good image quality and has a wide range of applications due to its 4 different communication interfaces.

| MAIN FEATURES    |                                                                                                                               |
|------------------|-------------------------------------------------------------------------------------------------------------------------------|
| Туре             | Negative OLED                                                                                                                 |
| Resolution       | 128 x 64 pixels                                                                                                               |
| Pixel color      | yellow on black                                                                                                               |
| Driver IC        | SSD1309                                                                                                                       |
| Interface        | Delivery status: SPI<br>Further: I2C, 8 Pin parallel<br>6800 / 8080 (soldering is re-<br>quired to change the inter-<br>face) |
| Special features | Contrastful and bright                                                                                                        |
| Size             | 71 x 50 x 7 mm                                                                                                                |
| Items delivered  | COM-OLED2.42, Pin header (not soldered)                                                                                       |