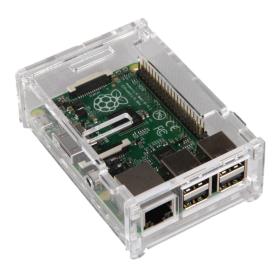

## **RB-CASE+01**

acrylic case for Raspberry Pi - transparent acrylic case for Raspberry Pi B+/2B/3B/3B+

This acrylic case stands out through his precious design and its high-quality workmanship. It is very robust and easy to assemble. You simply have to clip it together and then, you can flip the top side open to put in your Raspberry Pi. Moreover, all connections of the single-board computer are accessible from the outside.

| KEY FEATURES     |                        |
|------------------|------------------------|
| Material         | Acryl                  |
| Color            | Transparent            |
| Special features | Hinged                 |
| Compatible to    | Raspberry B+/2B/3B/3B+ |