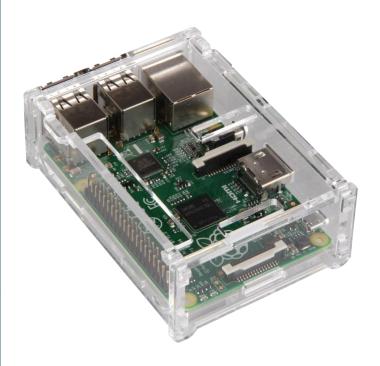

## **RB-CASE+01**

acrylic case for Raspberry Pi - transparent acrylic case for Raspberry Pi B+/2B/3B/3B+

This acrylic case stands out through his precious design and its high-quality workmanship. It is very robust and easy to assemble. You simply have to clip it together and then, you can flip the top side open to put in your Raspberry Pi. Moreover, all connections of the single-board computer are accessible from the outside.

| KEY FEATURES     |                        |
|------------------|------------------------|
| Material         | Acryl                  |
| Color            | Transparent            |
| Special features | Hinged                 |
| Compatible to    | Raspberry B+/2B/3B/3B+ |