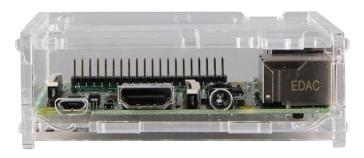

## **RB-CASE+01**

acrylic case for Raspberry Pi - transparent acrylic case for Raspberry Pi B+/2B/3B/3B+

This acrylic case stands out through his precious design and its high-quality workmanship. It is very robust and easy to assemble. You simply have to clip it together and then, you can flip the top side open to put in your Raspberry Pi. Moreover, all connections of the single-board computer are accessible from the outside.

| KEY FEATURES     |                        |
|------------------|------------------------|
| Material         | Acryl                  |
| Color            | Transparent            |
| Special features | Hinged                 |
| Compatible to    | Raspberry B+/2B/3B/3B+ |