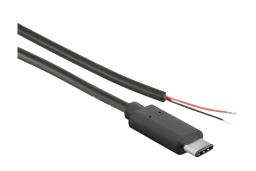

## USB type C power cable with strand end

| MAIN FEATURES    |                                                                                          |
|------------------|------------------------------------------------------------------------------------------|
| Length           | 1 meter                                                                                  |
| Color            | black                                                                                    |
| Compatible with  | Raspberry Pi 4, etc.                                                                     |
| Interfaces       | USB type C; 2 x strand end                                                               |
| Special features | For flexible current supply for a device with USB type C over virtually any power source |
| Items delivered  | K-1473 cable                                                                             |