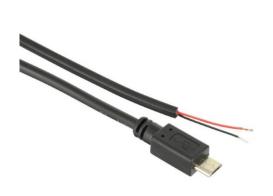

## K-1472

Micro USB type B 2.0 power cable with strand end

With this cable you are able to provide any devices powered over micro USB flexibly with a current source, as for example a DIN-rail supply.

| MAIN FEATURES    |                                                                                                         |
|------------------|---------------------------------------------------------------------------------------------------------|
| Length           | 1 meter                                                                                                 |
| Colour           | black                                                                                                   |
| Current          | up to 2 A                                                                                               |
| Compatible with  | Raspberry Pi, Arduino, Ba-<br>nana Pi and more                                                          |
| Connectors       | micro USB type B; arbitrary                                                                             |
| Special features | For flexible current supply<br>for a device with micro USB<br>type B over virtually any<br>power source |
| Items delivered  | K-1443 cable                                                                                            |