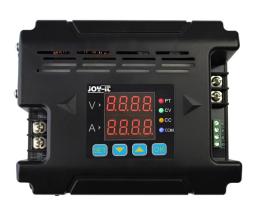

## **JT-DPM8624**

Programmable lab power supply

The JT-DPM8624 is a programmable Buck power supply. It has both a constant voltage and a constant current mode. With the RS-485 interface, it is possible to manage any setting comfortably via your PC with a free software.

As optional equipment for this power supply, a wireless control panel is available, which enables remote control of up to 10 meter (without obstacle) to any setting and data.

| MAIN FEATURES      |                   |
|--------------------|-------------------|
| Interface          | RS-485            |
| Voltage supply     | 10 - 75 Volt      |
| Voltage output     | 0 - 60 Volt       |
| Current output     | 0 –24 Ampere      |
| Power output       | 0 - 1400 Watt     |
| Voltage resolution | 10 mV             |
| Current resolution | 10 mA             |
| Output ripple      | < 50 mVpp         |
| Response time      | < 50 ms           |
| Size               | 131 x 112 x 55 mm |
| Items delivered    | JT-DPM8624        |