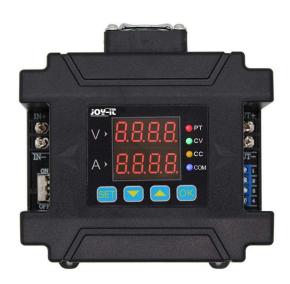

## **JT-DPM8605**

Programmable lab power supply

The JT-DPM8624 is a programmable Buck power supply. It has both a constant voltage and a constant current mode. With its TTL interface, it is possible to manage any setting comfortably via your PC with a free software.

As optional equipment for this power supply, a wireless control panel is available, which enables remote control of up to 10 meter (without obstacle) to any setting and data.

| MAIN FEATURES      |                   |
|--------------------|-------------------|
| Interface          | TTL               |
| Voltage supply     | 10 - 75 Volt      |
| Voltage output     | 0 - 60 Volt       |
| Current output     | 0 – 5 Ampere      |
| Power output       | 0 - 300 Watt      |
| Voltage resolution | 10 mV             |
| Current resolution | 1 mA              |
| Output ripple      | < 50 mVpp         |
| Response time      | < 50 ms           |
| Size               | 131 x 112 x 55 mm |
| Items delivered    | JT-DPM8605        |