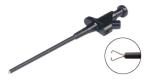

## KLEPS 30 schwarz/black

Industrial Connectors:Measuring and Testing Equipment:Clamp-type test probes:4 mm system

| Product description  |                                                                                                                                                                                                                                                                      |
|----------------------|----------------------------------------------------------------------------------------------------------------------------------------------------------------------------------------------------------------------------------------------------------------------|
| Description          | Clamp-type test probe with rotating grip jaws and flexible shaft. The special form of the grip jaws allows clamping of pins and wires up to a maximum of 4 mm diameter. 4 mm diameter brass socket connection with side screw, grip jaws additionally nickel-plated. |
| Туре                 | KLEPS 30 schwarz/black                                                                                                                                                                                                                                               |
| Order No.            | 930 113-100                                                                                                                                                                                                                                                          |
| System               | 4 mm system                                                                                                                                                                                                                                                          |
| Clamping range       | 4 mm                                                                                                                                                                                                                                                                 |
| Clamp type           | rotating grip jaws                                                                                                                                                                                                                                                   |
| Housing Color        | black                                                                                                                                                                                                                                                                |
| Other standard types | red color,<br>order no. 930 113-101                                                                                                                                                                                                                                  |
| Drawing              |                                                                                                                                                                                                                                                                      |