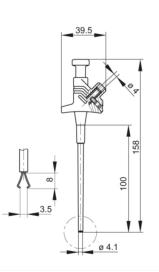

## KLEPS 30 schwarz/black

Industrial Connectors:Measuring and Testing Equipment:Clamp-type test probes:4 mm system

| Product description  |                                                                                                                                                                                                                                                                      |
|----------------------|----------------------------------------------------------------------------------------------------------------------------------------------------------------------------------------------------------------------------------------------------------------------|
| Description          | Clamp-type test probe with rotating grip jaws and flexible shaft. The special form of the grip jaws allows clamping of pins and wires up to a maximum of 4 mm diameter. 4 mm diameter brass socket connection with side screw, grip jaws additionally nickel-plated. |
| Туре                 | KLEPS 30 schwarz/black                                                                                                                                                                                                                                               |
| Order No.            | 930 113-100                                                                                                                                                                                                                                                          |
| System               | 4 mm system                                                                                                                                                                                                                                                          |
| Clamping range       | 4 mm                                                                                                                                                                                                                                                                 |
| Clamp type           | rotating grip jaws                                                                                                                                                                                                                                                   |
| Housing Color        | black                                                                                                                                                                                                                                                                |
| Other standard types | red color,<br>order no. 930 113-101                                                                                                                                                                                                                                  |
| Drawing              |                                                                                                                                                                                                                                                                      |