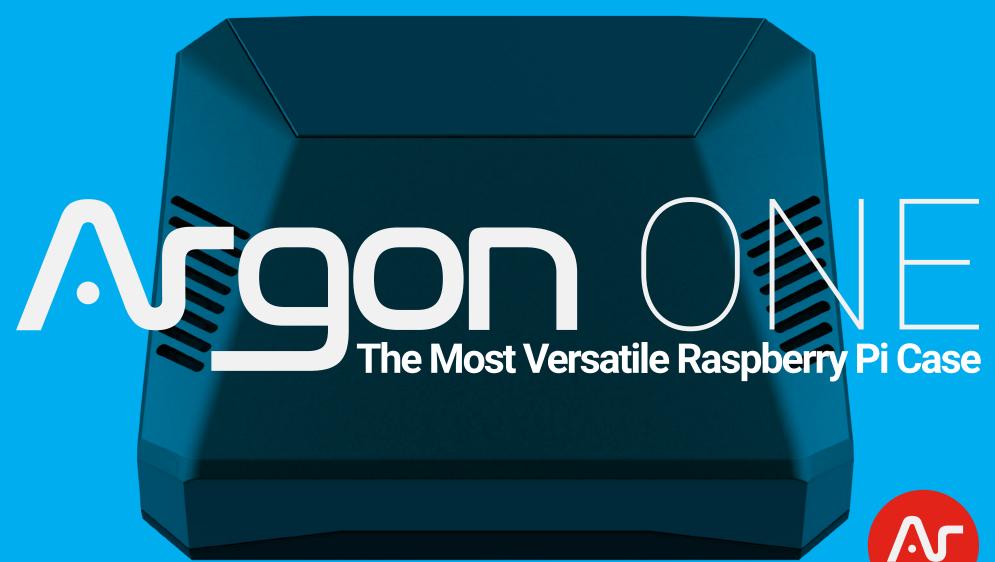

# CLEAN STYLIZED DESIGN

**Argon ONE** is made for newbies, students, and young makers to get into computers, programming and electronics.

The sleek design of **Argon ONE** aims to complement existing fixtures and appliances inside your home whether may it be in your living room, bedroom, game room, or your workshop.

### SLEEK ALUMINUM ENCLOSURE

Made with polished aluminum alloy and modern Space Grey finish for stunning aesthetics and functionality.