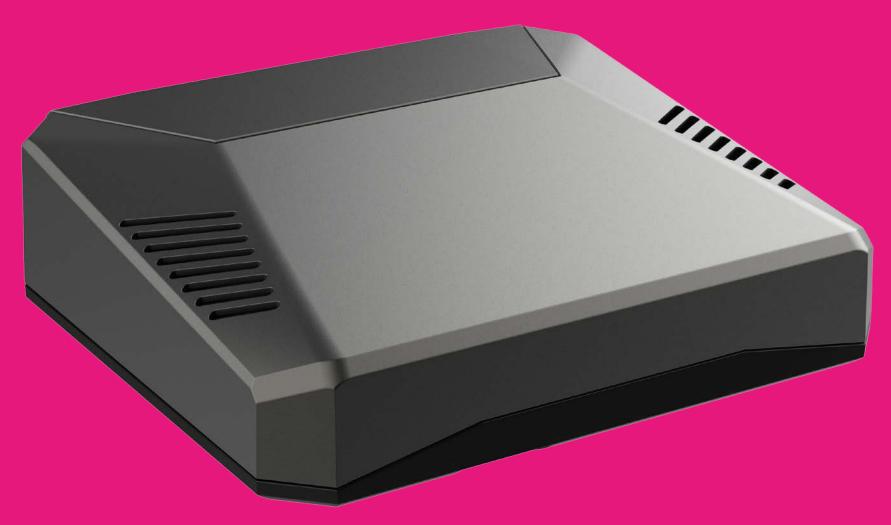

### SLEEK ALUMINUM ENCLOSURE

Made with polished aluminum alloy and modern Space Grey finish for stunning aesthetics and functionality.