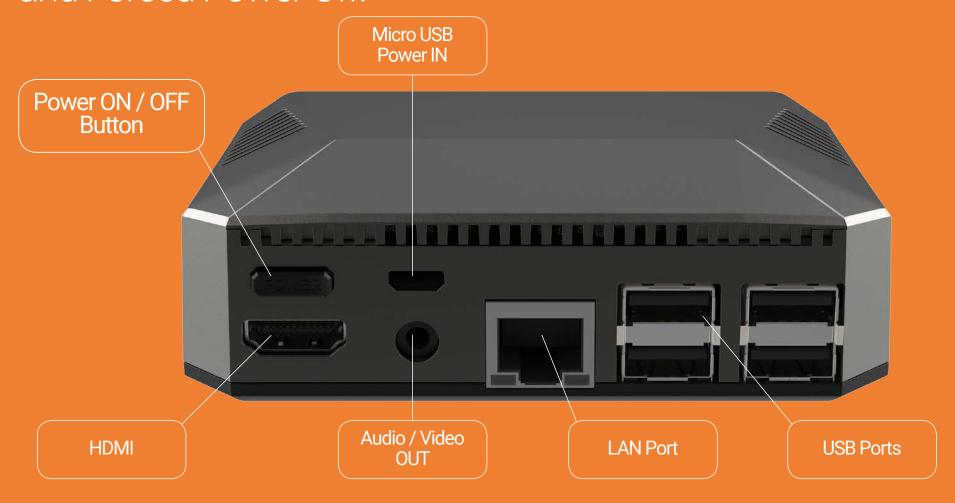

#### PROPER SYSTEM SHUTDOWN

Built in features of **Argon ONE** prevents file & SD card damage. Power ON button also functions as Safe Shutdown, Reboot, and Forced Power Off.