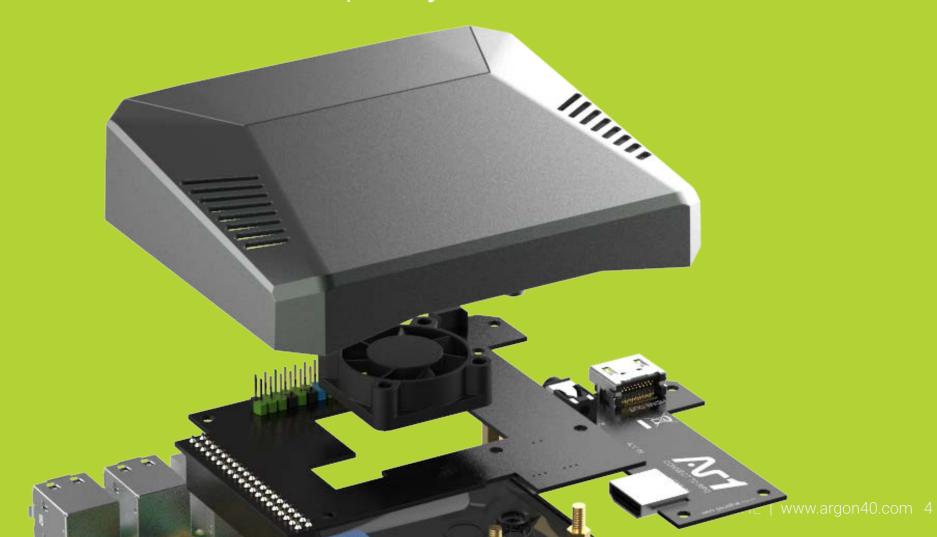

## PASSIVE AND ACTIVE COOLING

The case top acts as a passive cooling and a software controllable fan inside optimizes the temperature management and performance of the Raspberry Pi.

## MAGNETIC REMOVABLE TOP AND **ACCESS TO GPIO**

Neat and easy access to the color coded GPIO pins through the magnetic removal top adds pleasure to making projects.