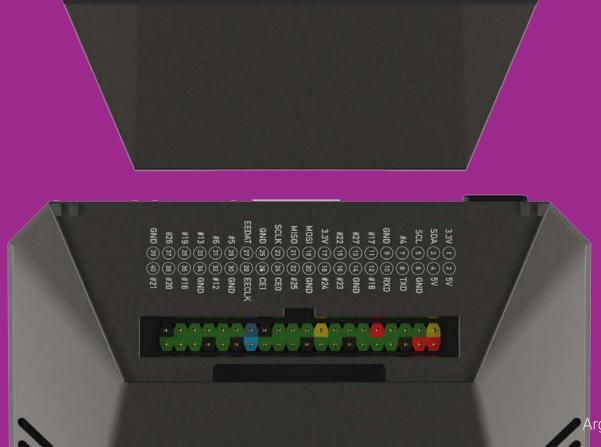

## MAGNETIC REMOVABLE TOP AND **ACCESS TO GPIO**

Neat and easy access to the color coded GPIO pins through the magnetic removal top adds pleasure to making projects.