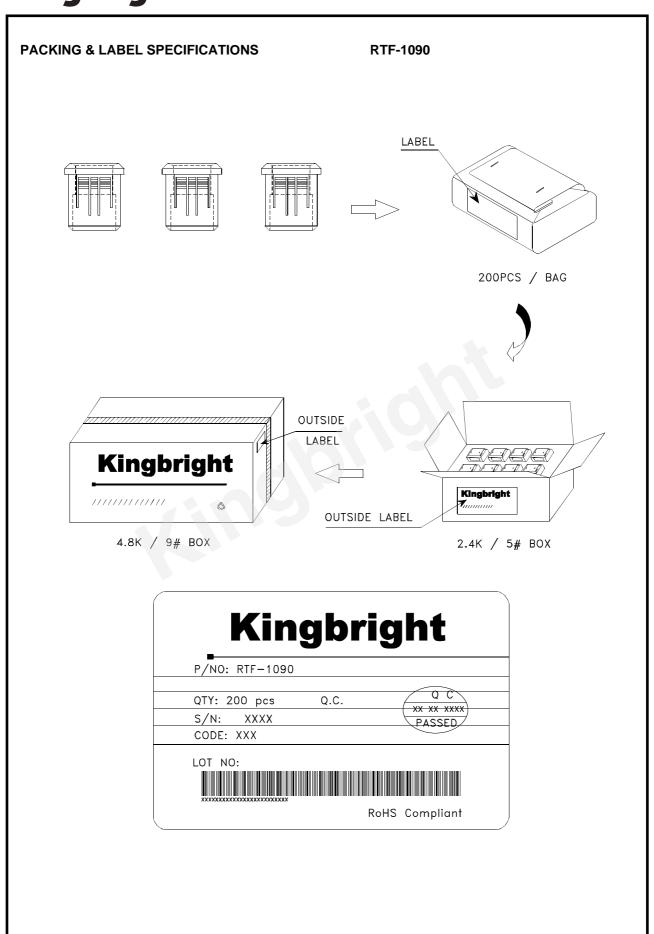

## **Kingbright**

SPEC NO: DSAB5503 REV NO: V.6 DATE: APR/15/2010 PAGE: 2 OF 2
APPROVED: WYNEC CHECKED: Allen Liu DRAWN: F.F.ZHou