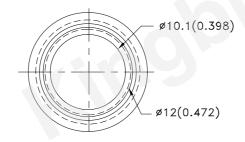

### **Package Dimensions**

- All dimensions are in millimeters (inches).
   Tolerance is ±0.25(0.01") unless otherwise noted.
   The specifications, characteristics and technical data described in the datasheet are subject to change without prior notice.