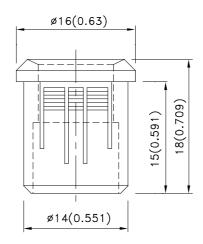

### **Package Dimensions**

- All dimensions are in millimeters (inches).
   Tolerance is ±0.25(0.01") unless otherwise noted.
   The specifications, characteristics and technical data described in the datasheet are subject to change without prior notice.