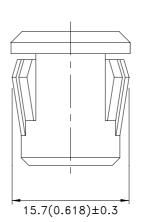

### **Package Dimensions**

- All dimensions are in millimeters (inches).
   Tolerance is ±0.25(0.01") unless otherwise noted.
   The specifications, characteristics and technical data described in the datasheet are subject to change without prior notice.