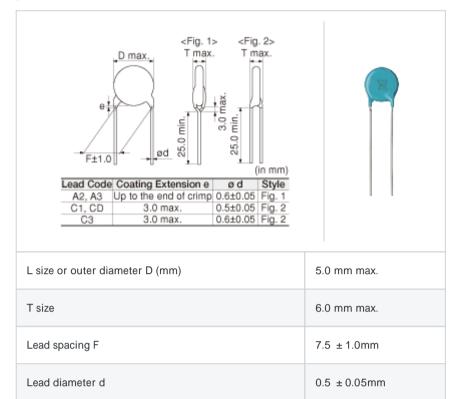

#### Shape

### References

| Packaging | Specifications  | Minimum quantity |
|-----------|-----------------|------------------|
| В         | Packing in bulk | 500              |