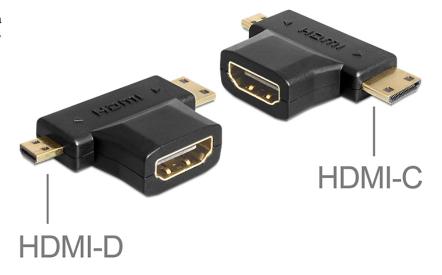

# Delock Adapter HDMI-A female > HDMI-C + HDMI-D male

## Description

This HDMI adapter by Delock enables you to connect a device with mini HDMI-C or micro HDMI-D interface, by using an optional HDMI cable.

## Specification

• Connector: HDMI-A female > HDMI-C + HDMI-D male

• Gold-plated connector

• Dimension: ca. 2.0 x 4.4 x 0.9 cm (L/W/H)

• Colour: black