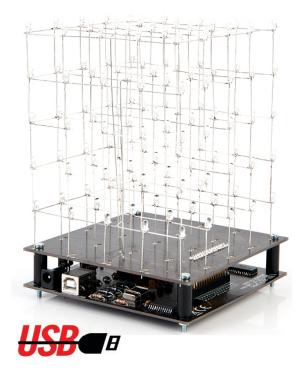

## Component: K8018B / K8018W

**K8018B:** 3D LED CUBE 5 x 5 x 5 (bLue LED) **K8018W:** 3D LED CUBE 5 x 5 x 5 (white LED)

Build your 3D led cube and created unlimited 3D effects. The unit comes standard loaded with effects. Connect to your computer (USB) and create your own! (free software download)

## Features

- LEDs: 5 x 5 x 5 = 125 LEDs
- user programmable via USB (creation of animation/scenes)
- large amount of user programmable frames
- frames are separately dimmable
- 4 transition speeds
- available frames: 3200
- 5 levels LED dimming available
- no coding skills required
- software analog to MK193 (3x3x3).