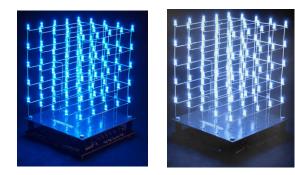

## Component: K8018B / K8018W

**K8018B:** 3D LED CUBE 5 x 5 x 5 (bLue LED) **K8018W:** 3D LED CUBE 5 x 5 x 5 (white LED)

Build your 3D led cube and created unlimited 3D effects. The unit comes standard loaded with effects. Connect to your computer (USB) and create your own! (free software download)