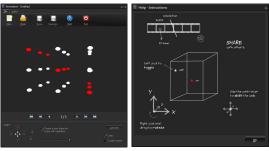

## Component: K8018B / K8018W

**K8018B:** 3D LED CUBE 5 x 5 x 5 (bLue LED) **K8018W:** 3D LED CUBE 5 x 5 x 5 (white LED)

Build your 3D led cube and created unlimited 3D effects. The unit comes standard loaded with effects. Connect to your computer (USB) and create your own! (free software download)

## Features

- LEDs: 5 x 5 x 5 = 125 LEDs
- user programmable via USB (creation of animation/scenes)
- large amount of user programmable frames
- frames are separately dimmable
- 4 transition speeds
- available frames: 3200
- 5 levels LED dimming available
- no coding skills required
- software analog to MK193 (3x3x3).