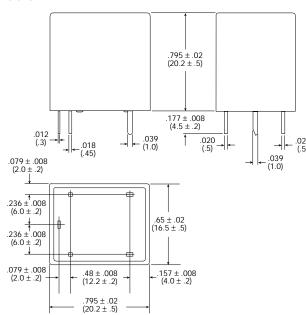

rative range, IEC 61810

Coil insulation system according UL



### Operate time



Coil operative range





# Miniature PCB Relay SRU Series (Continued)

# **Other Data**

Material compliance: EU RoHS/ELV, China RoHS, REACH, Halogen content refer to the Product Compliance Support Center at www.te.com/customersupport/rohssupportcenter

Ambient temperature -30°C to +80°C

Category of environmental protection

IEC 61810 RTII - flux proof RTIII - wash tight

Shock resistance (functional) 10g Shock resistance (destructive) 100g Weight 12g

Resistance to soldering heat THT

IEC 60068-2-20 RTII: 270°C/10s RTIII: 260°C/5s

Packaging/unit tube/25 pcs., carton box/1000 pcs.

## Terminal assignment

Bottom view on solder pins



## **PCB** layout

Bottom view on solder pins



#### **Dimensions**





## Miniature PCB Relay SRU Series (Continued)



Other types on request

| Product code           | Enclosure