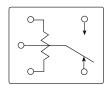

## Terminal assignment

Bottom view on solder pins

## **PCB** layout

Bottom view on solder pins