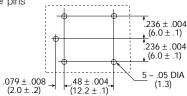

trical endurance**

Operative range, IEC 61810

Coil insulation system according UL



### Operate time



Coil operative range





# Miniature PCB Relay SRU Series (Continued)

# **Other Data**

Material compliance: EU RoHS/ELV, China RoHS, REACH, Halogen content refer to the Product Compliance Support Center at www.te.com/customersupport/rohssupportcenter

Ambient temperature -30°C to +80°C

Category of environmental protection

IEC 61810 RTII - flux proof RTIII - wash tight

Shock resistance (functional) 10g Shock resistance (destructive) 100g Weight 12g

Resistance to soldering heat THT

IEC 60068-2-20 RTII: 270°C/10s RTIII: 260°C/5s

Packaging/unit tube/25 pcs., carton box/1000 pcs.

## Terminal assignment

Bottom view on solder pins



## **PCB** layout

Bottom view on solder pins



#### **Dimensions**





## Miniature PCB Relay SRU Series (Continued)



Other types on request

| Product code           | Enclosure