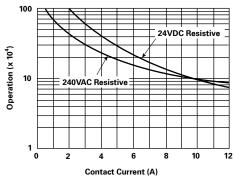

### **Electrical endurance**

Operative range, IEC 61810

Coil insulation system according UL