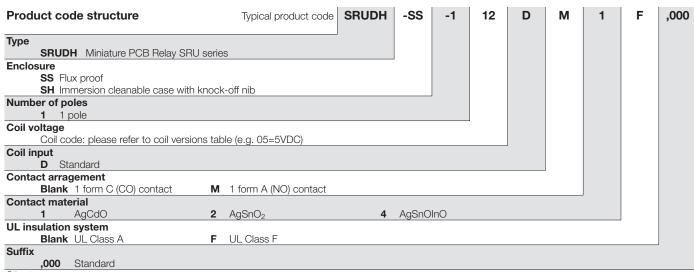

## Miniature PCB Relay SRU Series (Continued)

Other types on request

| Product code           | Enclosure                                                                                                                                                                                                                                                                                                                                                                                                                                                                                                                                                                                                                                                                                                                                                                                                                                                                                                                                                                                                                                                                                                                                                                                                                                                                                                                                                                                                                                                                                                                                                                                                                                                                                                                                                                                                                                                                                                                                                                                                                                                                                                                      | Coil  | Arrangement   | Cont.material | Insulation | Part number |
|------------------------|--------------------------------------------------------------------------------------------------------------------------------------------------------------------------------------------------------------------------------------------------------------------------------------------------------------------------------------------------------------------------------------------------------------------------------------------------------------------------------------------------------------------------------------------------------------------------------------------------------------------------------------------------------------------------------------------------------------------------------------------------------------------------------------------------------------------------------------------------------------------------------------------------------------------------------------------------------------------------------------------------------------------------------------------------------------------------------------------------------------------------------------------------------------------------------------------------------------------------------------------------------------------------------------------------------------------------------------------------------------------------------------------------------------------------------------------------------------------------------------------------------------------------------------------------------------------------------------------------------------------------------------------------------------------------------------------------------------------------------------------------------------------------------------------------------------------------------------------------------------------------------------------------------------------------------------------------------------------------------------------------------------------------------------------------------------------------------------------------------------------------------|-------|---------------|---------------|------------|-------------|
| SRUDH-SH-106D1,000     | Wash tight                                                                                                                                                                                                                                                                                                                                                                                                                                                                                                                                                                                                                                                                                                                                                                                                                                                                                                                                                                                                                                                                                                                                                                                                                                                                                                                                                                                                                                                                                                                                                                                                                                                                                                                                                                                                                                                                                                                                                                                                                                                                                                                     | 6VDC  | 1 form C (CO) | AgCdO         | Class A    | 7-1419126-7 |
| SRUDH-SH-112D1,000     |                                                                                                                                                                                                                                                                                                                                                                                                                                                                                                                                                                                                                                                                                                                                                                                                                                                                                                                                                                                                                                                                                                                                                                                                                                                                                                                                                                                                                                                                                                                                                                                                                                                                                                                                                                                                                                                                                                                                                                                                                                                                                                                                | 12VDC |               |               |            | 8-1419126-1 |
| SRUDH-SH-112DM1,000    |                                                                                                                                                                                                                                                                                                                                                                                                                                                                                                                                                                                                                                                                                                                                                                                                                                                                                                                                                                                                                                                                                                                                                                                                                                                                                                                                                                                                                                                                                                                                                                                                                                                                                                                                                                                                                                                                                                                                                                                                                                                                                                                                |       | 1 form A (NO) |               |            | 8-1419126-4 |
| SRUDH-SH-124D1,000     |                                                                                                                                                                                                                                                                                                                                                                                                                                                                                                                                                                                                                                                                                                                                                                                                                                                                                                                                                                                                                                                                                                                                                                                                                                                                                                                                                                                                                                                                                                                                                                                                                                                                                                                                                                                                                                                                                                                                                                                                                                                                                                                                | 24VDC | 1 form C (CO) |               |            | 1440003-7   |
| SRUDH-SH-124DM1,000    |                                                                                                                                                                                                                                                                                                                                                                                                                                                                                                                                                                                                                                                                                                                                                                                                                                                                                                                                                                                                                                                                                                                                                                                                                                                                                                                                                                                                                                                                                                                                                                                                                                                                                                                                                                                                                                                                                                                                                                                                                                                                                                                                |       | 1 form A (NO) |               |            | 9-1419126-0 |
| SRUDH-SH-124DM1F,F000  |                                                                                                                                                                                                                                                                                                                                                                                                                                                                                                                                                                                                                                                                                                                                                                                                                                                                                                                                                                                                                                                                                                                                                                                                                                                                                                                                                                                                                                                                                                                                                                                                                                                                                                                                                                                                                                                                                                                                                                                                                                                                                                                                |       |               |               | Class F    | 1440003-8   |
| SRUDH-SH-148D1,000     |                                                                                                                                                                                                                                                                                                                                                                                                                                                                                                                                                                                                                                                                                                                                                                                                                                                                                                                                                                                                                                                                                                                                                                                                                                                                                                                                                                                                                                                                                                                                                                                                                                                                                                                                                                                                                                                                                                                                                                                                                                                                                                                                | 48VDC | 1 form C (CO) |               | Class A    | 9-1419126-4 |
| SRUDH-SS-105D1,000     | Flux proof                                                                                                                                                                                                                                                                                                                                                                                                                                                                                                                                                                                                                                                                                                                                                                                                                                                                                                                                                                                                                                                                                                                                                                                                                                                                                                                                                                                                                                                                                                                                                                                                                                                                                                                                                                                                                                                                                                                                                                                                                                                                                                                     | 5VDC  |               |               |            | 9-1419126-7 |
| SRUDH-SS-109D1,000     | ·                                                                                                                                                                                                                                                                                                                                                                                                                                                                                                                                                                                                                                                                                                                                                                                                                                                                                                                                                                                                                                                                                                                                                                                                                                                                                                                                                                                                                                                                                                                                                                                                                                                                                                                                                                                                                                                                                                                                                                                                                                                                                                                              | 9VDC  |               |               |            | 1419127-3   |
| SRUDH-SS-112D1,000     |                                                                                                                                                                                                                                                                                                                                                                                                                                                                                                                                                                                                                                                                                                                                                                                                                                                                                                                                                                                                                                                                                                                                                                                                                                                                                                                                                                                                                                                                                                                                                                                                                                                                                                                                                                                                                                                                                                                                                                                                                                                                                                                                | 12VDC |               |               |            | 1-1419127-2 |
| SRUDH-SS-112DM1,000    |                                                                                                                                                                                                                                                                                                                                                                                                                                                                                                                                                                                                                                                                                                                                                                                                                                                                                                                                                                                                                                                                                                                                                                                                                                                                                                                                                                                                                                                                                                                                                                                                                                                                                                                                                                                                                                                                                                                                                                                                                                                                                                                                |       | 1 form A (NO) |               |            | 1-1419127-6 |
| SRUDH-SS-112DM2F,00000 |                                                                                                                                                                                                                                                                                                                                                                                                                                                                                                                                                                                                                                                                                                                                                                                                                                                                                                                                                                                                                                                                                                                                                                                                                                                                                                                                                                                                                                                                                                                                                                                                                                                                                                                                                                                                                                                                                                                                                                                                                                                                                                                                |       |               | AgSnO         | Class F    | 2071054-5   |
| SRUDH-SS-124D1,000     |                                                                                                                                                                                                                                                                                                                                                                                                                                                                                                                                                                                                                                                                                                                                                                                                                                                                                                                                                                                                                                                                                                                                                                                                                                                                                                                                                                                                                                                                                                                                                                                                                                                                                                                                                                                                                                                                                                                                                                                                                                                                                                                                | 24VDC | 1 form C (CO) | AgCdO         | Class A    | 2-1419127-3 |
| SRUUH-SH-112D1,000     | Wash tight                                                                                                                                                                                                                                                                                                                                                                                                                                                                                                                                                                                                                                                                                                                                                                                                                                                                                                                                                                                                                                                                                                                                                                                                                                                                                                                                                                                                                                                                                                                                                                                                                                                                                                                                                                                                                                                                                                                                                                                                                                                                                                                     | 12VDC |               |               |            | 1-1461759-0 |
| SRUUH-SH-112DM4,000    |                                                                                                                                                                                                                                                                                                                                                                                                                                                                                                                                                                                                                                                                                                                                                                                                                                                                                                                                                                                                                                                                                                                                                                                                                                                                                                                                                                                                                                                                                                                                                                                                                                                                                                                                                                                                                                                                                                                                                                                                                                                                                                                                |       | 1 form A (NO) | AgSnOlnO      |            | 1-1649406-0 |
| SRUUH-SH-124DM4,000    |                                                                                                                                                                                                                                                                                                                                                                                                                                                                                                                                                                                                                                                                                                                                                                                                                                                                                                                                                                                                                                                                                                                                                                                                                                                                                                                                                                                                                                                                                                                                                                                                                                                                                                                                                                                                                                                                                                                                                                                                                                                                                                                                | 24VDC |               |               |            | 1-1649406-1 |
| SRUUH-SS-112D1F,000    | Flux proof                                                                                                                                                                                                                                                                                                                                                                                                                                                                                                                                                                                                                                                                                                                                                                                                                                                                                                                                                                                                                                                                                                                                                                                                                                                                                                                                                                                                                                                                                                                                                                                                                                                                                                                                                                                                                                                                                                                                                                                                                                                                                                                     | 12VDC | 1 form C (CO) | AgCdO         | Class F    | 1649501-4   |
| SRUUH-SS-112D4,000     | , and the second |       | · · ·         | AgSnOlnO      | Class A    | 1649408-4   |
| SRUUH-SS-124D4,000     |                                                                                                                                                                                                                                                                                                                                                                                                                                                                                                                                                                                                                                                                                                                                                                                                                                                                                                                                                                                                                                                                                                                                                                                                                                                                                                                                                                                                                                                                                                                                                                                                                                                                                                                                                                                                                                                                                                                                                                                                                                                                                                                                | 24VDC |               |               |            | 1649408-5   |
| SRUUH-SS-124DM4,000    |                                                                                                                                                                                                                                                                                                                                                                                                                                                                                                                                                                                                                                                                                                                                                                                                                                                                                                                                                                                                                                                                                                                                                                                                                                                                                                                                                                                                                                                                                                                                                                                                                                                                                                                                                                                                                                                                                                                                                                                                                                                                                                                                |       | 1 form A (NO) |               |            | 1649406-5   |