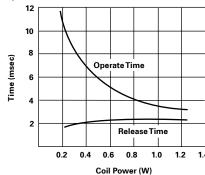

| 1600       | 360        |
| 048       | 48           | 36.00   | 2.40    | 4500       | 510        |

All figures are given for coil without pre-energization, at ambient temperature +23°C.

| Insulation Data             |                      |  |  |
|-----------------------------|----------------------|--|--|
| Initial dielectric strength |                      |  |  |
| between open contacts       | $750V_{rms}$         |  |  |
| between contact and coil    | 1500V <sub>rms</sub> |  |  |
| Clearance/creepage          |                      |  |  |
| between contact and coil    | >1.6/3.2mm           |  |  |
|                             |                      |  |  |

### **Electrical endurance**

Operative range, IEC 61810

Coil insulation system according UL



### Operate time



Coil operative range





# Miniature PCB Relay SRU Series (Continued)

# **Other Data**

Material compliance: EU RoHS/ELV, China RoHS, REACH, Halogen content refer to the Product Compliance Support Center at www.te.com/customersupport/rohssupportcenter

Ambient temperature -30°C to +80°C

Category of environmental protection

IEC 61810 RTII - flux proof RTIII - wash tight

Shock resistance (functional) 10g Shock resistance (destructive) 100g Weight 12g

Resistance to soldering heat THT

IEC 60068-2-20 RTII: 270°C/10s RTIII: 260°C/5s

Packaging/unit tube/25 pcs., carton box/1000 pcs.

## Terminal assignment

Bottom view on solder pins



## **PCB** layout

Bottom view on solder pins



#### **Dimensions**





## Miniature PCB Relay SRU Series (Continued)



Other types on request

| Pro