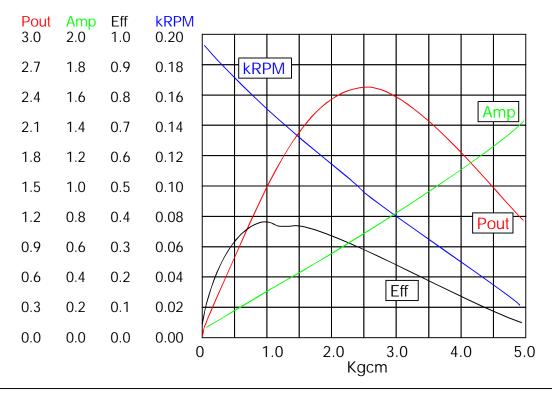

## II. DRAWING OF CURVES

## III. SPECIFICATIONS

Type: HN-GH35GB

Model: HN-GH12-1634T - 30:1

- 1. Testing Conditions: Temp: 25° Celsius Humidity: 60%
  - Motor Orientation: Horizontal
- 2. Rated Voltage: 12vdc
- 3. Voltage Operating Range: 6-12vdc 4. Rated Load at 12vdc: 0.78Kg-cm
- Do not exceed rated load. Damage may occur!
- 5. No Load Speed at 12vdc: 200 RPM +/- 10%
- 6. Speed at Rated Load (0.78Kg-cm): 163 RPM +/- 10%
- 7. No Load Current at 12vdc: < 115mA
- 8. Current at Rated Load (0.78Kg-cm): < 285mA
- 9. Shaft End-Play: Maximum 0.8m/m
- 10. Insulation Resistance: 10M ohm at 300vdc
- 11. Withstand Voltage: 300vdc for 1 Second
- 12. The gear motor is not intended for instant reverse. The gear motor must be stopped before reversing. 13. The gear motor does not include protection from