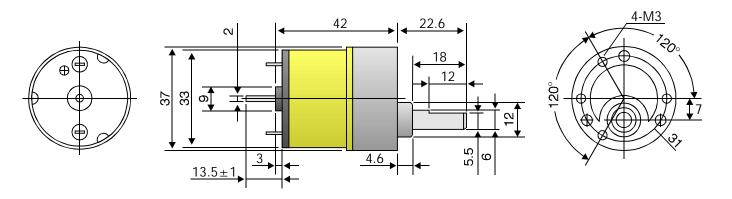

Data sheet for: GHM-16

12vdc 30:1 200rpm

6mm shaft



www.lynxmotion.com

## I. OUTER DIMENSIONS



## II. DRAWING OF CURVES



## III. SPECIFICATIONS

Type: HN-GH35GB

Model: HN-GH12-1634T - 30:1

- 1. Testing Conditions: Temp: 25° Celsius Humidity: 60%
  - Motor Orientation: Horizontal
- 2. Rated Voltage: 12vdc
- 3. Voltage Operating Range: 6-12vdc 4. Rated Load at 12vdc: 0.78Kg-cm
- Do not exceed rated load. Damage may occur!
- 5. No Load Speed at 12vdc: 200 RPM +/- 10%
- 6. Speed at Rated Load (0.78Kg-cm): 163 RPM +/- 10%
- 7. No Load Current at 12vdc: < 115mA
- 8. Current at Rated Load (0.78Kg-cm): < 285mA
- 9. Shaft End-Play: Maximum 0.8m/m
- 10. Insulation Resistance: 10M ohm at 300vdc
- 11. Withstand Voltage: 300vdc for 1 Second
- 12. The gear motor is not intended for instant reverse. The gear motor must be stopped before reversing. 13. The gear motor does not include protecti