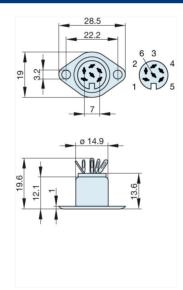

## MAB 6

Industrial Connectors:Connectors for audio, video and data:Miniature multipole connectors:without locking screw:Panel-mounted sockets

| Product description |                                                |
|---------------------|------------------------------------------------|
| Туре                | MAB 6                                          |
| Order No.           | 930 011-200                                    |
| Type of contact     | female                                         |
| Description         | panel-mounted socket with flange; solder joint |
| Number of contacts  | 6                                              |
| Conductor size      | <= 0.34 mm2                                    |
| Drawing             |                                                |