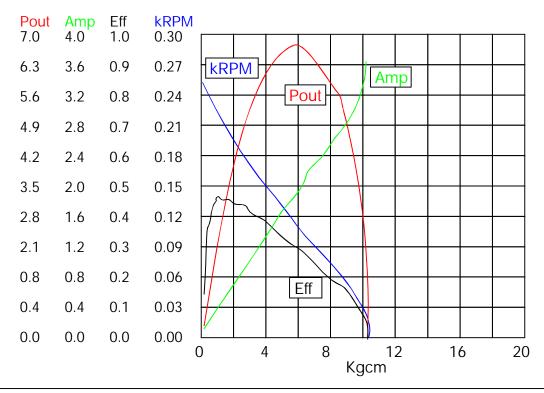

Data sheet for: GHM-12 12vdc 30:1 253rpm 6mm shaft



www.lynxmotion.com

## I. OUTER DIMENSIONS



## II. DRAWING OF CURVES



## III. SPECIFICATIONS

Type: HN-GH35GMC

Model: HN-GH12-2413T - 30:1

- 1. Testing Conditions: Temp: 25° Celsius Humidity: 60%
  - Motor Orientation: Horizontal
- 2. Rated Voltage: 12vdc
- 3. Voltage Operating Range: 6-12vdc4. Rated Load at 12vdc: 1.04Kg-cm
- Do not exceed rated load. Damage may occur!
- 5. No Load Speed at 12vdc: 254 RPM +/- 10%

- 6. Speed at Rated Load (1.04Kg-cm): 224 RPM +/- 10%
- 7. No Load Current at 12vdc: < 157mA
- 8. Current at Rated Load (1.04Kg-cm): < 443mA 9. Shaft End-Play: Maximum 0.8m/m
- 10. Insulation Resistance: 10M ohm at 300vdc 11. Withstand Voltage: 300vdc for 1 Second
- 12. The gear motor is not intended for instant reverse. The gear motor must be stopped before reversing.
- 13. The gear motor does not include protection from water or dust etc.