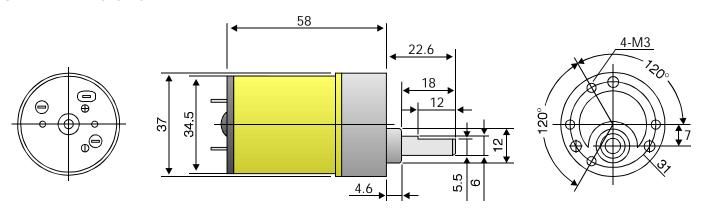

Data sheet for: GHM-12 12vdc 30:1 253rpm 6mm shaft



www.lynxmotion.com

## I. OUTER DIMENSIONS



## II. DRAWING OF CURVES



## III. SPECIFICATIONS

Type: HN-GH35GMC

Model: HN-GH12-2413T - 30:1

- 1. Testing Conditions: Temp: 25° Celsius Humidity: 60%
  - Motor Orientation: Horizontal
- 2. Rated Voltage: 12vdc
- 3. Voltage Operating Range: 6-12vdc4. Rated Load at 12vdc: 1.04Kg-cm
- Do not exceed rated load. Damage may occur!
- 5. No Load Speed at 12vdc: 254 RPM +/- 10%

- 6. Speed at Rated Load (1.04Kg-cm): 224 RPM +/- 10%
- 7. No Load Current at 12vdc: < 157mA
- 8. Current at Rated Load (1.04Kg-cm): < 443mA 9. Shaft End-Play: Maximum 0.8m/m
- 10. Insulation Resistance: 10M ohm at 300vdc 11. Withstand Voltage: 300vdc for 1 Second
- 12. The gear motor is not intended for instant reverse. The gear motor must be stopped before reversing.
- 13. The gear motor does not include protectio