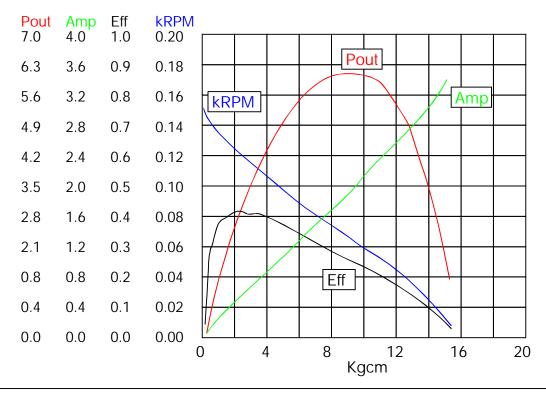

Data sheet for: GHM-13 12vdc 50:1 152rpm 6mm shaft



www.lynxmotion.com

## I. OUTER DIMENSIONS



## II. DRAWING OF CURVES



## III. SPECIFICATIONS

Type: HN-GH35GMC

Model: HN-GH12-2413T - 30:1

- 1. Testing Conditions: Temp: 25° Celsius Humidity: 60%
  - Motor Orientation: Horizontal
- 2. Rated Voltage: 12vdc
- 3. Voltage Operating Range: 6-12vdc4. Rated Load at 12vdc: 1.50Kg-cm
- Do not exceed rated load. Damage may occur!
- 5. No Load Speed at 12vdc: 152 RPM +/- 10%

- 6. Speed at Rated Load (1.50Kg-cm): 132 RPM +/- 10%
- 7. No Load Current at 12vdc: < 155mA
  8. Current at Rated Load (1.50Kg-cm): < 466mA
  9. Shaft End-Play: Maximum 0.8m/m
- 10. Insulation Resistance: 10M ohm at 300vdc 11. Withstand Voltage: 300vdc for 1 Second
- 12. The gear motor is not intended for instant reverse. The gear motor must be stopped before reversing. 13. The gear motor does not include protection from water or dust etc.