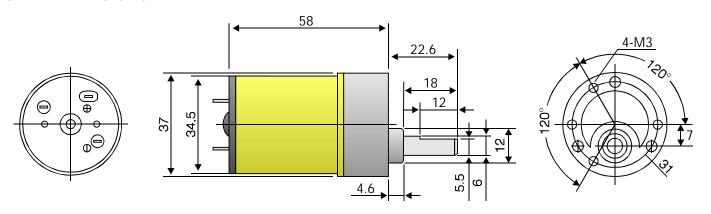

Data sheet for: GHM-13 12vdc 50:1 152rpm 6mm shaft



www.lynxmotion.com

## I. OUTER DIMENSIONS



## II. DRAWING OF CURVES



## III. SPECIFICATIONS

Type: HN-GH35GMC

Model: HN-GH12-2413T - 30:1

- 1. Testing Conditions: Temp: 25° Celsius Humidity: 60%
  - Motor Orientation: Horizontal
- 2. Rated Voltage: 12vdc
- 3. Voltage Operating Range: 6-12vdc4. Rated Load at 12vdc: 1.50Kg-cm
- Do not exceed rated load. Damage may occur!
- 5. No Load Speed at 12vdc: 152 RPM +/- 10%

- 6. Speed at Rated Load (1.50Kg-cm): 132 RPM +/- 10%
- 7. No Load Current at 12vdc: < 155mA
  8. Current at Rated Load (1.50Kg-cm): < 466mA
  9. Shaft End-Play: Maximum 0.8m/m
- 10. Insulation Resistance: 10M ohm at 300vdc 11. Withstand Voltage: 300vdc for 1 Second
- 12. The gear motor is not intended for instant reverse. The gear motor must be stopped before reversing. 13. The gear motor does not include protectio