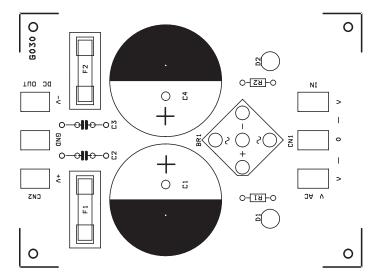

- O Input maximum 40-0-40 VAC Center-tap, 5 Amp
- O Symmetrical unregulated, individually fused outputs
- o 10A bridge rectifier onboard
- O LED indication for both the outputs
- O PCB mounted LUGS for connecting of input and output
- o Four mounting holes of 3.2 mm each
- o PCB Dimensions 114 mm x 84 mm

| ı | SR. | QTY. | REF.  | DESCRIPTION              |
|---|-----|------|-------|--------------------------|
| ı | 1   | 1    | BR1   | BR1010 BRIDGE RECTIFIER  |
| ı | 2   | 1    | CN1   | 3 LUGS V                 |
| ı | 3   | 1    | CN2   | 3 LUGS H                 |
| ı | 4   | 2    | C1,C4 | 4700uF/100V SNAP-IN      |
| ı | 5   | 2    | C2,C3 | 0.1uF/100V               |
| ı | 6   | 1    | D1    | RED LED                  |
| ı | 7   | 1    | D2    | GREEN LED                |
| ı | 8   | 2    | F1,F2 | FUSE HOLDER WITH 5A FUSE |
| ı | 9   | 2    | R1,R2 | 4.7K, 0.5W               |