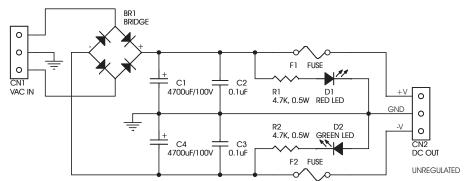

## **DUAL 60V/5A UNREGULATED POWER SUPPLY**

This kit is designed to provide symmetrical output unregulated, high voltage, high current for your demanding needs. Ideally suited for use in Audio Amplifier design projects.

- O Input maximum 40-0-40 VAC Center-tap, 5 Amp
- O Symmetrical unregulated, individually fused outputs
- o 10A bridge rectifier onboard
- O LED indication for both the outputs
- O PCB mounted LUGS for connecting of input and output
- o Four mounting holes of 3.2 mm each
- o PCB Dimensions 114 mm x 84 mm

| ı | SR. | QTY. | REF.  | DESCRIPTION              |
|---|-----|------|-------|--------------------------|
| ı | 1   | 1    | BR1   | BR1010 BRIDGE RECTIFIER  |
| ı | 2   | 1    | CN1   | 3 LUGS V                 |
| ı | 3   | 1    | CN2   | 3 LUGS H                 |
| ı | 4   | 2    | C1,C4 | 4700uF/100V SNAP-IN      |
| ı | 5   | 2    | C2,C3 | 0.1uF/100V               |
| ı | 6   | 1    | D1    | RED LED                  |
| ı | 7   | 1    | D2    | GREEN LED                |
| ı | 8   | 2    | F1,F2 | FUSE HOLDER WITH 5A FUSE |
| ı | 9   | 2    | R1,R2 | 4.7K, 0.5W               |