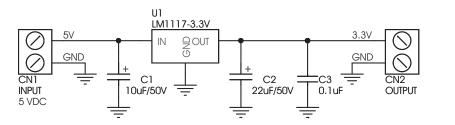

anaikil≥

This kit will provide 3.3 V @ 800 mA DC Regulated Supply. The kit based on the LM1117 Low-Dropout Linear Regulator.

O Input - 5 to 15 VDC

- O Output 3.3 V @ 800 mA regulated low ripple DC voltage
- O Current limiting and Thermal shutdown circuit protection (provided by IC feature)
- Filter capacitors for low ripple DC output
- O Power Battery Terminal (PBT) for easy connection of input and output
- Four mounting holes of 3.2 mm each
- O PCB dimensions 37 mm x 25 mm

|  | SR. | QTY. | REF.    | DESCRIPTION             |
|--|-----|------|---------|-------------------------|
|  | 1   | 2    | CN1,CN2 | 2 PIN PBT CONNECTOR     |
|  | 2   | 1    | C1      | 10uF/50V OR 63V         |
|  | 3   | 1    | C2      | 22uF/50V                |
|  | 4   | 1    | C3      | 0.1uF                   |
|  | 5   | 1    | U1      | LM1117-3.3, AMS1117-3.3 |