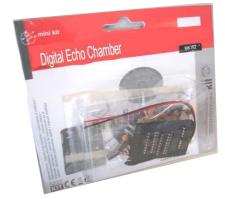

## Digital Echo Chamber minikit

## MK182

Great effect tool - tool - tool - tool!! Can be used for various audio systems, karaoke, P.A. toys, or just for fun,...

Battery not included

- ☑ 4 Adjustments for MIC or input level, volume or output level, echo delay time, and feedback.
- ☑ 40 Kb SRAM for low distortion and good sound quality.
- $\ensuremath{\boxtimes}$  Onboard microphone and audio amplifier
- ☑ Line-In & Line-out connection.
- ☑ 9 battery snap included.