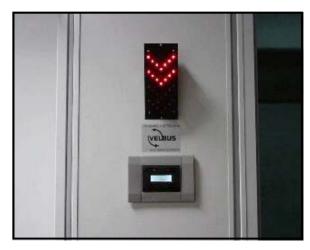

## LED chevron arrow

**MK176** 

This chevron type arrow features different animations. Rolling, scrolling, inverse scrolling, blinking, partial blinking etc...

Great for indication purposes or advertisement and attention grabber.