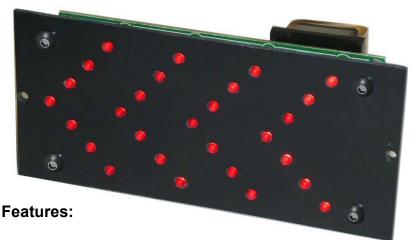

## LED chevron arrow

**MK176** 

This chevron type arrow features different animations. Rolling, scrolling, inverse scrolling, blinking, partial blinking etc...

Great for indication purposes or advertisement and attention grabber.

- ☑ 28 LED's are used for the animation.
- ☑ Adjustable animation speed
- ☑ External supply or battery operation
- ☑ Optimised circuit for long battery life
- ☑ Front panel included for easy fixation
- ☑ Speed and animation are selectable though the front panel
- ☑ On board on / off switch

## Technical:

- 28 bright 3mm RED LED's
- 10 different animation effects
- Power supply: 9 to 15 Vdc or 9 V battery (not included)
- Current consumption: 10 to 40mA @ 9V
- · Memory for the last set animation
- Dimensions: 64wx130hx16d mm (ex bat)