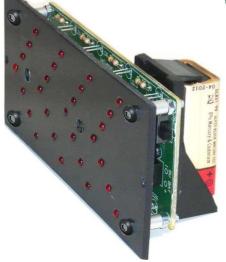

## LED chevron arrow

**MK176** 

This chevron type arrow features different animations. Rolling, scrolling, inverse scrolling, blinking, partial blinking etc...

Great for indication purposes or advertisement and attention grabber.

- ☑ 28 LED's are used for the animation.
- ☑ Adjustable animation speed
- ☑ External supply or battery operation
- ☑ Optimised circuit for long battery life
- ☑ Front panel included for easy fixation
- ☑ Speed and animation are selectable though the front panel
- ☑ On board on / off switch

## Technical:

- 28 bright 3mm RED LED's
- 10 different animation effects
- Power supply: 9 to 15 Vdc or 9 V battery (not included)
- Current consumption: 10 to 40mA @ 9V
- · Memory for the last set animation
- Dimensions: 64wx130hx16d mm (ex bat)