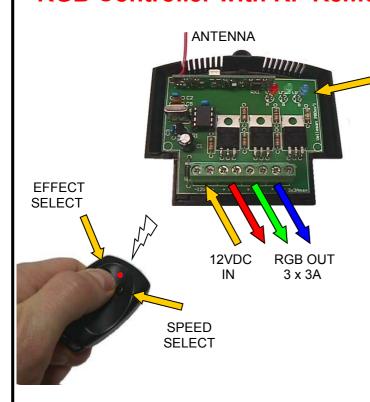

Memory for last selected effect & speed 5 user-editable colour tables

Hi power MOSFET outputs

Ideal for use with common anode led strips e.g. LDB1-HS3027AC

Addressable. Control up to 7 units independently

## Optional extra transmitter: VM130T

Technical:

LED PWM freq: +/- 300Hz

12V/3A outputs

256 intensity levels/ch.
TX/RX: 433MHz operation
Power supply: 12V / 9A max.
Dimensions: approx 80x70x23mm