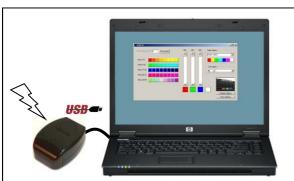

Wireless control from PC also possible with optional K8074 USB to RF converter and free demo software.

Easy protocol
Design your own application!